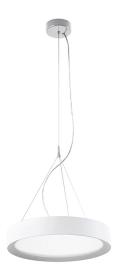

## PLATE - SUSPENSION LED 3000K D.35

Ceiling and pendant LED with switch to select three different gradations (2700-3000-4000K). Lamp with aluminum frame available in white finish. The opal polycarbonate diffuser ensures even light diffusion without glare or shadows. Thanks to its small size and minimal design, it is perfect for lighting modern homes with contemporary furnishings.

## Product features

Etim group: EG000027
Etim class: EC001743

Installation: Suspension lamps

Material: Aluminium

Colour: White

Dimensions: Ø 350 x 62 x 900 mm

Lamp holder: OTHER

Source: LED