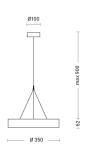

## Product features

Etim group: EG000027
Etim class: EC001743

Installation: Suspension lamps

Material: Aluminium

Colour: White

Dimensions: Ø 350 x 62 x 900 mm

Lamp holder: OTHER

Source: LED