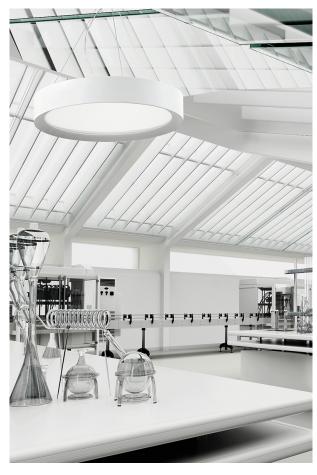

## PLATE - SUSPENSION LED 3000K D.35

Ceiling and pendant LED with switch to select three different gradations (2700-3000-4000K). Lamp with aluminum frame available in white finish. The opal polycarbonate diffuser ensures even light diffusion without glare or shadows. Thanks to its small size and minimal design, it is perfect for lighting modern homes with contemporary furnishings.