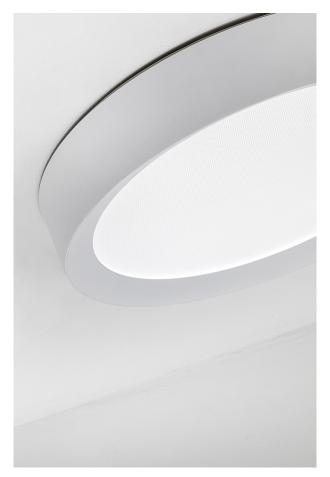

## PLATE - SUSPENSION LED 3000K D.35

Ceiling and pendant LED with switch to select three different gradations (2700-3000-4000K). Lamp with aluminum frame available in white finish. The opal polycarbonate diffuser ensures even light diffusion without glare or shadows. Thanks to its small size and minimal design, it is perfect for lighting modern homes with contemporary furnishings.