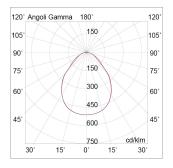

Power: 30W

Gradations: 2700-3000-4000K

Light emission: Direct

Nominal direct light beam: 2700 lm

CRI: >90

Protection degree: IP40

Insulation class:

Note: Product with switch to select the gradations (2700K-3000K-4000K).