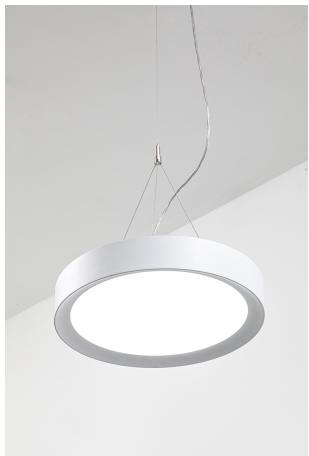

## PLATE PLT006B

Suspension lamps

Description

## PLATE - SUSPENSION LED 3000K D.35

Ceiling and pendant LED with switch to select three different gradations (2700-3000-4000K). Lamp with aluminum frame available in white finish. The opal polycarbonate diffuser ensures even light diffusion without glare or shadows. Thanks to its small size and minimal design, it is perfect for lighting modern homes with contemporary furnishings.

## Product features

Etim group: EG000027
Etim class: EC001743

Installation: Suspension lamps

Material: Aluminium

Colour: White

Dimensions: Ø 350 x 62 x 900 mm

Lamp holder: OTHER

Source: LED

Power: 30W

Gradations: 2700-3000-4000K

Light emission: Direct

Nominal direct light beam: 2700 lm

CRI: >90

Protection degree: IP40

Insulation class:

Note: Product with switch to select the gradations (2700K-3000K-4000K).