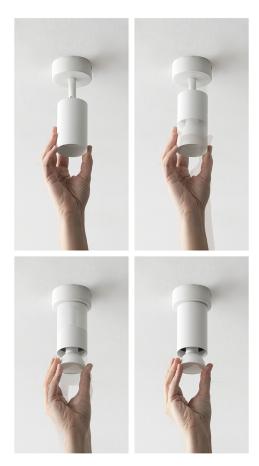

## MANUKA - BLACK REGLETTE3 LIGHTS - TRIPLE

Adjustable pojector available in the recessed version, wall and ceiling mounting version for single, double or triple projector, threephase track GROOVE evo and YEN BINARIO, and monophase track SQUASH and SQUASH PRO. GU10 lamp holder that allows mounting the LED. Metal body. Available in three finishes (white, grey and black). The unique, compact and essential design of Manuka has been designed specifically to combine aesthetics and functionality: with a simple gesture the aluminum body of the projector retracts discovering the bulb, allowing an easy, fast and safe replacement.

Power: 3x50W

Light emission: Direct

Power supply: 220-240V

Protection degree: IP20

Insulation class:

Note: With a simple gesture the aluminum body of the projector retracts discovering the bulb, allowing an easy, fast and safe replacement.