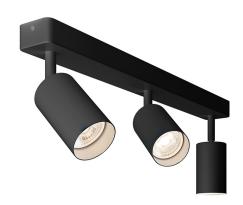

## MANUKA - BLACK REGLETTE3 LIGHTS - TRIPLE

Adjustable pojector available in the recessed version, wall and ceiling mounting version for single, double or triple projector, threephase track GROOVE evo and YEN BINARIO, and monophase track SQUASH and SQUASH PRO. GU10 lamp holder that allows mounting the LED. Metal body. Available in three finishes (white, grey and black). The unique, compact and essential design of Manuka has been designed specifically to combine aesthetics and functionality: with a simple gesture the aluminum body of the projector retracts discovering the bulb, allowing an easy, fast and safe replacement.

## Product features

Etim group: EG000027
Etim class: EC002892

Installation: Ceiling lamps, Wall lamps

Material: Metal

Colour: Black

Dimensions: 480 x 50 x 166 mm

Net weight: 0.9 kg
Lamp holder: GU10
Source: Bulb

Power: 3x50W

Light emission: Direct

Power supply: 220-240V

Protection degree: IP20

Insulation class:

Note: With a simple gesture the aluminum body of the projector retracts discovering the bulb, allowing an easy, fast and safe replacement.