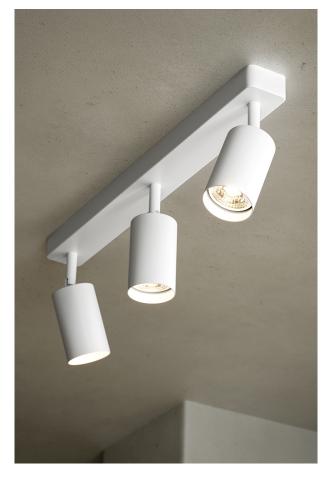

## MANUKA - BLACK REGLETTE3 LIGHTS - TRIPLE

Adjustable pojector available in the recessed version, wall and ceiling mounting version for single, double or triple projector, threephase track GROOVE evo and YEN BINARIO, and monophase track SQUASH and SQUASH PRO. GU10 lamp holder that allows mounting the LED. Metal body. Available in three finishes (white, grey and black). The unique, compact and essential design of Manuka has been designed specifically to combine aesthetics and functionality: with a simple gesture the aluminum body of the projector retracts discovering the bulb, allowing an easy, fast and safe replacement.

Power: 3x50W

Light emission: Direct

Power supply: 220-240V

Protection degree: IP20

Insulation class:

Note: With a simple gesture the aluminum body of the projector retracts discovering the bulb, allowing an easy, fast and safe replacement.