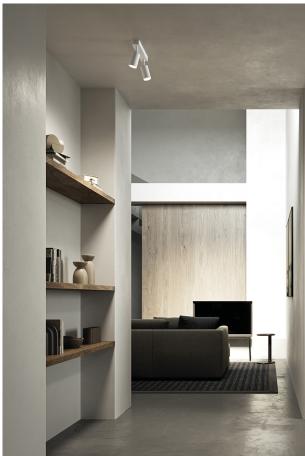

## MANUKA - BLACK REGLETTE3 LIGHTS - TRIPLE

Adjustable pojector available in the recessed version, wall and ceiling mounting version for single, double or triple projector, threephase track GROOVE evo and YEN BINARIO, and monophase track SQUASH and SQUASH PRO. GU10 lamp holder that allows mounting the LED. Metal body. Available in three finishes (white, grey and black). The unique, compact and essential design of Manuka has been designed specifically to combine aesthetics and functionality: with a simple gesture the aluminum body of the projector retracts discovering the bulb, allowing an easy, fast and safe replacement.