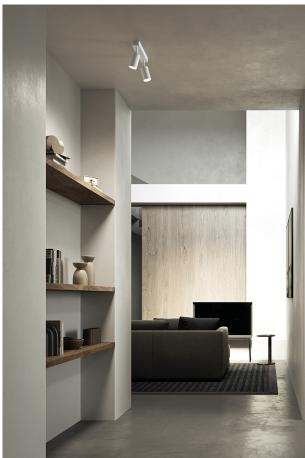

## **BLACK REGLETTE 2 LIGHTS - MANUKA**

Adjustable pojector available in the recessed version, wall and ceiling mounting version for single, double or triple projector, threephase track GROOVE evo and YEN BINARIO, and monophase track SQUASH and SQUASH PRO. GU10 lamp holder that allows mounting the LED. Metal body. Available in three finishes (white, grey and black). The unique, compact and essential design of Manuka has been designed specifically to combine aesthetics and functionality: with a simple gesture the aluminum body of the projector retracts discovering the bulb, allowing an easy, fast and safe replacement.