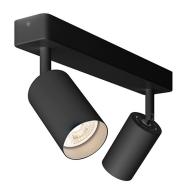

## MANUKA MAN004N

Ceiling lamps

Description

## **BLACK REGLETTE 2 LIGHTS - MANUKA**

Adjustable pojector available in the recessed version, wall and ceiling mounting version for single, double or triple projector, threephase track GROOVE evo and YEN BINARIO, and monophase track SQUASH and SQUASH PRO. GU10 lamp holder that allows mounting the LED. Metal body. Available in three finishes (white, grey and black). The unique, compact and essential design of Manuka has been designed specifically to combine aesthetics and functionality: with a simple gesture the aluminum body of the projector retracts discovering the bulb, allowing an easy, fast and safe replacement.

## Product features

Light emission:

Etim group: EG000027
Etim class: EC002892

Installation: Ceiling lamps, Wall lamps

Material: Metal

Colour: Black

Dimensions: 300 x 50 x 166 mm

Direct

Net weight: 0.9 kg
Lamp holder: GU10
Source: Bulb

Power: 2x50W

Power supply: 220-240V

Protection degree: IP20

Insulation class:

Note: With a simple gesture the aluminum body of the projector retracts discovering the bulb, allowing an easy, fast and safe replacement.