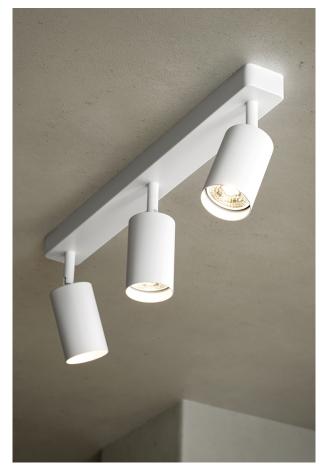

## **BLACK REGLETTE 2 LIGHTS - MANUKA**

Adjustable pojector available in the recessed version, wall and ceiling mounting version for single, double or triple projector, threephase track GROOVE evo and YEN BINARIO, and monophase track SQUASH and SQUASH PRO. GU10 lamp holder that allows mounting the LED. Metal body. Available in three finishes (white, grey and black). The unique, compact and essential design of Manuka has been designed specifically to combine aesthetics and functionality: with a simple gesture the aluminum body of the projector retracts discovering the bulb, allowing an easy, fast and safe replacement.