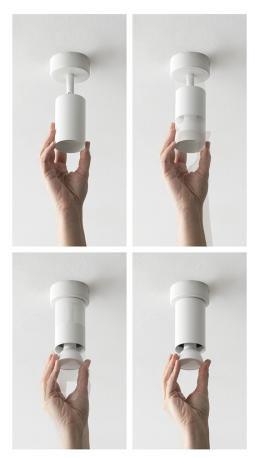

## **BLACK REGLETTE 2 LIGHTS - MANUKA**

Adjustable pojector available in the recessed version, wall and ceiling mounting version for single, double or triple projector, threephase track GROOVE evo and YEN BINARIO, and monophase track SQUASH and SQUASH PRO. GU10 lamp holder that allows mounting the LED. Metal body. Available in three finishes (white, grey and black). The unique, compact and essential design of Manuka has been designed specifically to combine aesthetics and functionality: with a simple gesture the aluminum body of the projector retracts discovering the bulb, allowing an easy, fast and safe replacement.

Net weight: 0.9 kg
Lamp holder: GU10
Source: Bulb

Power: 2x50W

Power supply: 220-240V

Protection degree: IP20

Insulation class:

Note: With a simple gesture the aluminum body of the projector retracts discovering the bulb, allowing an easy, fast and safe replacement.