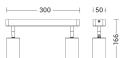

## Product features

Light emission:

Etim group: EG000027
Etim class: EC002892

Installation: Ceiling lamps, Wall lamps

Material: Metal

Colour: Black

Dimensions: 300 x 50 x 166 mm

Direct