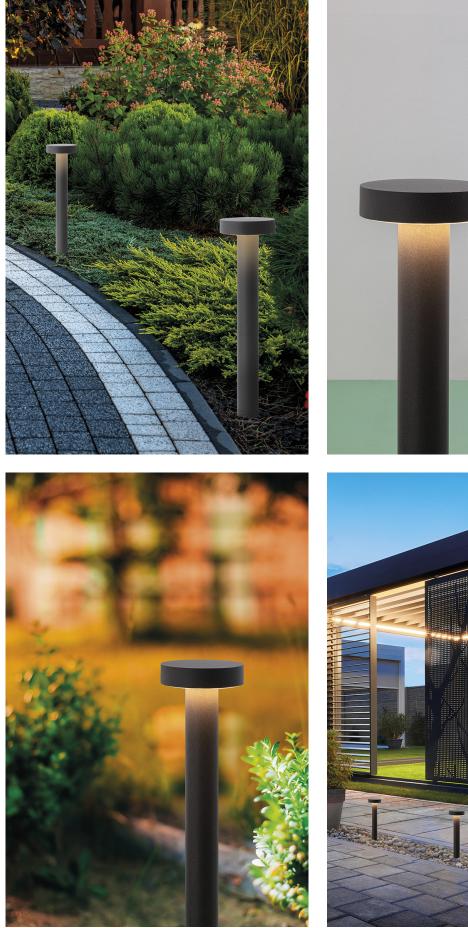

## LEO - OUTDOOR POLE LED 25W 4000K - SMALL

Outdoot (IP65) LED bollard with integrated LED driver. Die-cast aluminum painted with polyester powders body with high resistance to UV rays and corrosion and polycarbonate diffuser. Available in twoheights, two finishes (grey and anthracite), two gradations (3000K and 4000K). Thanks to its designit emits diffused and comfortable light downwards, right where it is needed, illuminating gardens, verandas, avenues and entrances. IP68 linear connectors for moisture protection and anti-condensation linear joints are available.