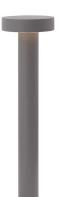

## LEO LEO002GR

Floor/garden lamps

Description

## LEO - OUTDOOR POLE LED 25W 4000K - SMALL

Outdoot (IP65) LED bollard with integrated LED driver. Die-cast aluminum painted with polyester powders body with high resistance to UV rays and corrosion and polycarbonate diffuser. Available in twoheights, two finishes (grey and anthracite), two gradations (3000K and 4000K). Thanks to its designit emits diffused and comfortable light downwards, right where it is needed, illuminating gardens, verandas, avenues and entrances. IP68 linear connectors for moisture protection and anti-condensation linear joints are available.