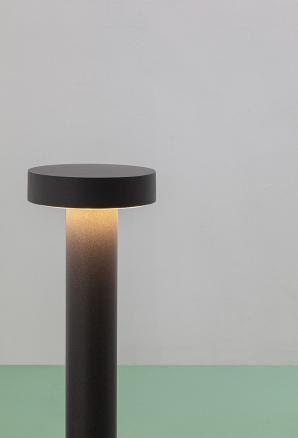

## LEO - OUTDOOR POLE LED 25W 4000K - SMALL

Outdoot (IP65) LED bollard with integrated LED driver. Die-cast aluminum painted with polyester powders body with high resistance to UV rays and corrosion and polycarbonate diffuser. Available in twoheights, two finishes (grey and anthracite), two gradations (3000K and 4000K). Thanks to its designit emits diffused and comfortable light downwards, right where it is needed, illuminating gardens, verandas, avenues and entrances. IP68 linear connectors for moisture protection and anti-condensation linear joints are available.

| Product features           |                |
|----------------------------|----------------|
| Etim group:                | EG000027       |
| Etim class:                | EC000301       |
|                            |                |
| Material:                  | Aluminium      |
| Colour:                    | Grey           |
| Dimensions:                | Ø 180 x 660 mm |
| Lamp holder:               | OTHER          |
| Source:                    | LED            |
| Power:                     | 25W            |
| Gradations:                | 4000K          |
| Light emission:            | Direct         |
| Nominal direct light beam: | 3020 lm        |
| Beam angle:                | 60°            |
| CRI:                       | >80            |
| Power supply :             | 220-240V       |
| Protection degree:         | IP65           |
| Insulation class:          | I              |
|                            |                |