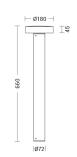

| Product features           |                |
|----------------------------|----------------|
| Etim group:                | EG000027       |
| Etim class:                | EC000301       |
|                            |                |
| Material:                  | Aluminium      |
| Colour:                    | Grey           |
| Dimensions:                | Ø 180 x 660 mm |
| Lamp holder:               | OTHER          |
| Source:                    | LED            |
| Power:                     | 25W            |
| Gradations:                | 4000K          |
| Light emission:            | Direct         |
| Nominal direct light beam: | 3020 lm        |
| Beam angle:                | 60°            |
| CRI:                       | >80            |
| Power supply :             | 220-240V       |
| Protection degree:         | IP65           |
| Insulation class:          | I              |
|                            |                |