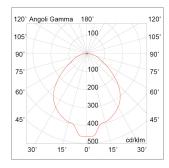

| Product features           |                |
|----------------------------|----------------|
| Etim group:                | EG000027       |
| Etim class:                | EC000301       |
|                            |                |
| Material:                  | Aluminium      |
| Colour:                    | Grey           |
| Dimensions:                | Ø 180 x 660 mm |
| Lamp holder:               | OTHER          |
| Source:                    | LED            |
| Power:                     | 25W            |
| Gradations:                | 4000K          |
| Light emission:            | Direct         |
| Nominal direct light beam: | 3020 lm        |
| Beam angle:                | 60°            |
| CRI:                       | >80            |
| Power supply :             | 220-240V       |
| Protection degree:         | IP65           |
| Insulation class:          | I              |
|                            |                |