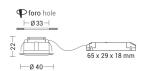

### Product features

Etim group: EG000027
Etim class: EC001744

Material: Aluminium

Colour: White

Dimensions: Ø 40 x 22 mm

Hole: 33mm

Lamp holder: OTHER

Source: LED