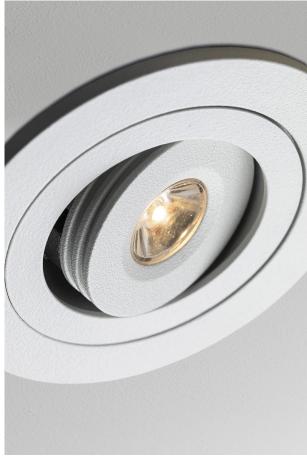

## JAVA JAV002B

Ceiling recessed

### JAVA - RECESSED WHITE 3W 4K

Round and square recessed LED downlight, practical and functional, with small dimensions useful forilluminating any room from top to bottom, highlighting objects, bookcases and decorations in modernenvironments. Structure in diecast aluminum, available in different sizes and two gradations (3000Kand 4000K).

### Product features

Etim group: EG000027
Etim class: EC001744

Material: Aluminium

Colour: White

Dimensions: Ø 40 x 22 mm

Hole: 33mm

Lamp holder: OTHER

Source: LED

Power: 3W

Gradations: 4000K

Light emission: Direct

Nominal direct light beam: 200 lm

CRI: >90

Power supply: 220-240V

Protection degree: IP20

Insulation class: