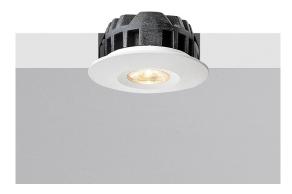

### JAVA - RECESSED WHITE 3W 4K

Round and square recessed LED downlight, practical and functional, with small dimensions useful forilluminating any room from top to bottom, highlighting objects, bookcases and decorations in modernenvironments. Structure in diecast aluminum, available in different sizes and two gradations (3000Kand 4000K).

### Product features

Etim group: EG000027
Etim class: EC001744

Material: Aluminium

Colour: White

Dimensions: Ø 40 x 22 mm

Hole: 33mm

Lamp holder: OTHER

Source: LED