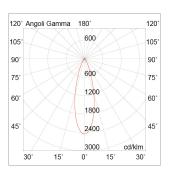

Power: 3W

Gradations: 4000K

Light emission: Direct

Nominal direct light beam: 200 lm

CRI: >90

Power supply: 220-240V

Protection degree: IP20

Insulation class: