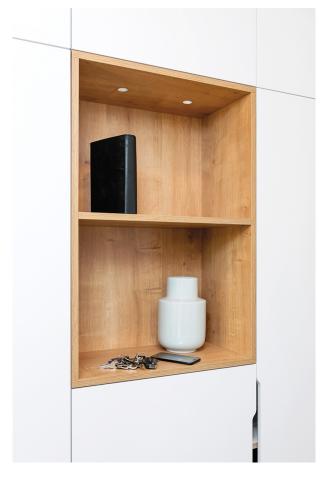

### JAVA - RECESSED WHITE 3W 4K

Round and square recessed LED downlight, practical and functional, with small dimensions useful forilluminating any room from top to bottom, highlighting objects, bookcases and decorations in modernenvironments. Structure in diecast aluminum, available in different sizes and two gradations (3000Kand 4000K).