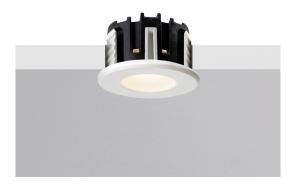

### HOST - RECESSED WHITE 2W 3K 36°IP65

Round recessed LED downlight, useful to distribute the light in a homogeneous way and to perfectly illuminate large spaces, such as kitchens and living rooms, or small like entrances and corridors. Thanks to its degree of protection IP65 It can alsobe installed outdoors. Structure in die-cast aluminum, available in two sizes and two gradations (3000K and 4000K).