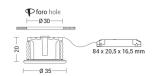

#### Product features

Etim group: EG000027
Etim class: EC001744

Material: Aluminium

Colour: White

Dimensions: Ø 35 x 20 mm

Hole: 30mm

Lamp holder: OTHER

Source: LED