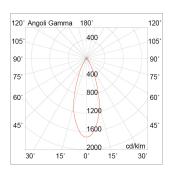

Power: 3W

Gradations: 3000K

Light emission: Direct

Nominal direct light beam: 190 lm

Beam angle: 36°

CRI: >90

Power supply: 220-240V

Protection degree: IP65/20