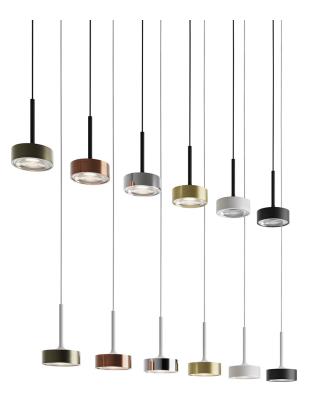

## HOLE - LED SUSPENSION W 7W WITH RING C

Round LED projector with integrated driver and spot light emission. Applicable to wall, ceiling, suspension and track (it can be installed on GROOVE evo and YAKI evo). Available with black or white base, with ring in six finishes (white, black, chrome, gold, bronze and copper). Adjustable on two axes can be tilted at 355° on the vertical axis andadjusted ±90° on the horizontal axis. Proposed with optic of 38° and available optic of 12° to be ordered separately as accessory. Die-cast aluminiumbody powder painted. Thanks to its versatility issuitable for retail rooms, residential and museumspaces as it provides a pleasant light, free fromglare and shadows.