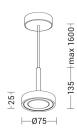

| Etim group:                | EG000027             |
|----------------------------|----------------------|
| Etim class:                | EC001743             |
|                            |                      |
| Material:                  | Aluminium            |
| Colour:                    | Red                  |
| Dimensions:                | Ø 75 x 135 x 1600 mm |
| Lamp holder:               | OTHER                |
| Source:                    | LED                  |
| Power:                     | 7W                   |
| Gradations:                | 3000K                |
| Light emission:            | Direct               |
| Nominal direct light beam: | 670 lm               |
| Beam angle:                | 38°                  |
| CRI:                       | >90                  |
| Dimmer:                    | PHASE CUT            |
| Power supply :             | 220-240V             |
| Protection degree:         | IP20                 |
| Insulation class:          | II                   |
|                            |                      |