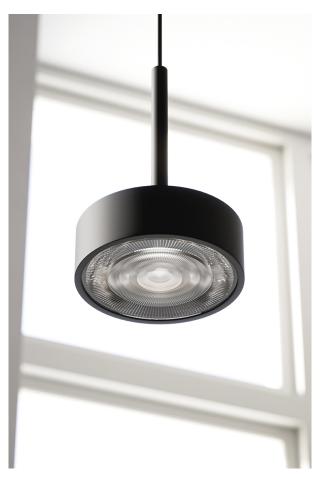

## HOLE - LED SUSPENSION W 7W WITH RING C

Round LED projector with integrated driver and spot light emission. Applicable to wall, ceiling, suspension and track (it can be installed on GROOVE evo and YAKI evo). Available with black or white base, with ring in six finishes (white, black, chrome, gold, bronze and copper). Adjustable on two axes can be tilted at 355° on the vertical axis andadjusted ±90° on the horizontal axis. Proposed with optic of 38° and available optic of 12° to be ordered separately as accessory. Die-cast aluminiumbody powder painted. Thanks to its versatility issuitable for retail rooms, residential and museumspaces as it provides a pleasant light, free fromglare and shadows.