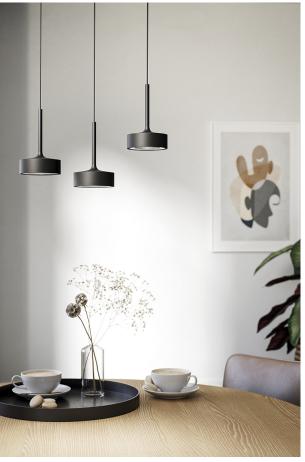

## HOLE - LED SUSPENSION W 7W WITH RING C

Round LED projector with integrated driver and spot light emission. Applicable to wall, ceiling, suspension and track (it can be installed on GROOVE evo and YAKI evo). Available with black or white base, with ring in six finishes (white, black, chrome, gold, bronze and copper). Adjustable on two axes can be tilted at 355° on the vertical axis andadjusted ±90° on the horizontal axis. Proposed with optic of 38° and available optic of 12° to be ordered separately as accessory. Die-cast aluminiumbody powder painted. Thanks to its versatility issuitable for retail rooms, residential and museumspaces as it provides a pleasant light, free fromglare and shadows.