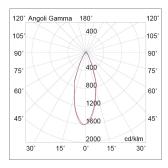

## HOLE - LED SUSPENSION W 7W WITH RING C

Round LED projector with integrated driver and spot light emission. Applicable to wall, ceiling, suspension and track (it can be installed on GROOVE evo and YAKI evo). Available with black or white base, with ring in six finishes (white, black, chrome, gold, bronze and copper). Adjustable on two axes can be tilted at 355° on the vertical axis andadjusted ±90° on the horizontal axis. Proposed with optic of 38° and available optic of 12° to be ordered separately as accessory. Die-cast aluminiumbody powder painted. Thanks to its versatility issuitable for retail rooms, residential and museumspaces as it provides a pleasant light, free fromglare and shadows.

| Etim group:                | EG000027             |
|----------------------------|----------------------|
| Etim class:                | EC001743             |
|                            |                      |
| Material:                  | Aluminium            |
| Colour:                    | Red                  |
| Dimensions:                | Ø 75 x 135 x 1600 mm |
| Lamp holder:               | OTHER                |
| Source:                    | LED                  |
| Power:                     | 7W                   |
| Gradations:                | 3000K                |
| Light emission:            | Direct               |
| Nominal direct light beam: | 670 lm               |
| Beam angle:                | 38°                  |
| CRI:                       | >90                  |
| Dimmer:                    | PHASE CUT            |
| Power supply :             | 220-240V             |
| Protection degree:         | IP20                 |
| Insulation class:          | II                   |
|                            |                      |