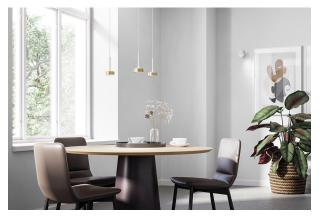

## HOLE - LED SUSPENSION W 7W WITH RING C

Round LED projector with integrated driver and spot light emission. Applicable to wall, ceiling, suspension and track (it can be installed on GROOVE evo and YAKI evo). Available with black or white base, with ring in six finishes (white, black, chrome, gold, bronze and copper). Adjustable on two axes can be tilted at 355° on the vertical axis andadjusted ±90° on the horizontal axis. Proposed with optic of 38° and available optic of 12° to be ordered separately as accessory. Die-cast aluminiumbody powder painted. Thanks to its versatility issuitable for retail rooms, residential and museumspaces as it provides a pleasant light, free fromglare and shadows.