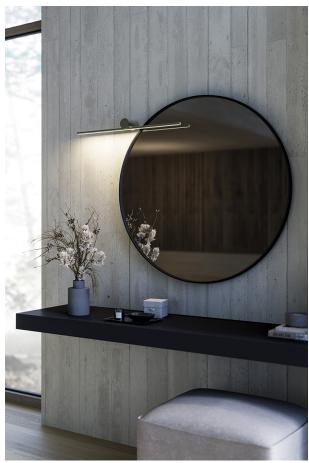

## DAISHO - SUSPENSION LED 3K WHITE 26W

LED pendant, ceiling, wall and floor lamp (3000K), CRI>90 light source for excellent colour rendering, dimmable, with a simple and essential design that is well suited to any type of environment. Aluminium dies structure, opal PMMA diffuser for a homogeneous light, and metal details. Installable atvariable heights to create different compositionsdepending on the space to illuminat, cables adjustable. The small size of the support and its ability to illuminate diffused, continuous and uniformmakes it ideal for both small spaces and corners, as well as for spaces with large widths. Available in four finishes (white, black, gold, titanium). In combination with the series, the spotlights Argo in the same finishes. The wall version is adjustable by 180° for a sophisticated, pleasant and non invasive diffused light. Also suitable for installations above mirrors, frames and for bathroom environments, thanks to its IP54 protection rating and high colour rendering.