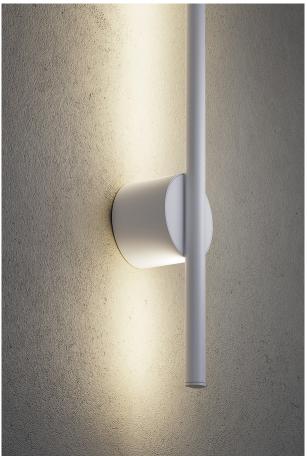

## DAISHO - SUSPENSION LED 3K WHITE 26W

LED pendant, ceiling, wall and floor lamp (3000K), CRI>90 light source for excellent colour rendering, dimmable, with a simple and essential design that is well suited to any type of environment. Aluminium dies structure, opal PMMA diffuser for a homogeneous light, and metal details. Installable atvariable heights to create different compositionsdepending on the space to illuminat, cables adjustable. The small size of the support and its ability to illuminate diffused, continuous and uniformmakes it ideal for both small spaces and corners, as well as for spaces with large widths. Available in four finishes (white, black, gold, titanium). In combination with the series, the spotlights Argo in the same finishes. The wall version is adjustable by 180° for a sophisticated, pleasant and non invasive diffused light. Also suitable for installations above mirrors, frames and for bathroom environments, thanks to its IP54 protection rating and high colour rendering.