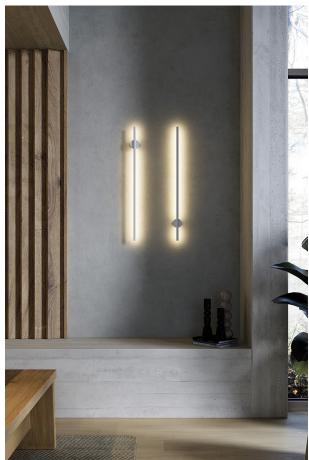

## DAISHO - SUSPENSION LED 3K WHITE 26W

LED pendant, ceiling, wall and floor lamp (3000K), CRI>90 light source for excellent colour rendering, dimmable, with a simple and essential design that is well suited to any type of environment. Aluminium dies structure, opal PMMA diffuser for a homogeneous light, and metal details. Installable atvariable heights to create different compositionsdepending on the space to illuminat, cables adjustable. The small size of the support and its ability to illuminate diffused, continuous and uniformmakes it ideal for both small spaces and corners, as well as for spaces with large widths. Available in four finishes (white, black, gold, titanium). In combination with the series, the spotlights Argo in the same finishes. The wall version is adjustable by 180° for a sophisticated, pleasant and non invasive diffused light. Also suitable for installations above mirrors, frames and for bathroom environments, thanks to its IP54 protection rating and high colour rendering.

## Product features

Etim group: EG000027
Etim class: EC001743

Installation: Suspension lamps

Material: Aluminium

Colour: White

Dimensions: Ø 16 x 1695 x 500 mm

Lamp holder: OTHER

Source: LED

Power: 15W

Gradations: 3000K

Light emission: Direct

Nominal direct light beam: 1430 lm

CRI: >90

Dimmer: PHASE CUT

Power supply: 220-240V

Macadam: SDMC5

Protection degree: IP20

Insulation class:

Note: The luminaire can be adjusted in height as required. The cable length is adjustable. Cable in white pvc for finish white, black pvc for finish black, gold, titanium.