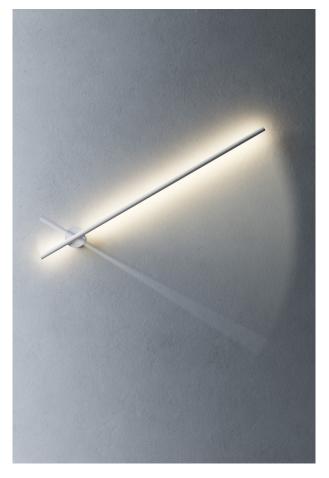

## DAISHO - SUSPENSION LED 3K WHITE 26W

LED pendant, ceiling, wall and floor lamp (3000K), CRI>90 light source for excellent colour rendering, dimmable, with a simple and essential design that is well suited to any type of environment. Aluminium dies structure, opal PMMA diffuser for a homogeneous light, and metal details. Installable atvariable heights to create different compositionsdepending on the space to illuminat, cables adjustable. The small size of the support and its ability to illuminate diffused, continuous and uniformmakes it ideal for both small spaces and corners, as well as for spaces with large widths. Available in four finishes (white, black, gold, titanium). In combination with the series, the spotlights Argo in the same finishes. The wall version is adjustable by 180° for a sophisticated, pleasant and non invasive diffused light. Also suitable for installations above mirrors, frames and for bathroom environments, thanks to its IP54 protection rating and high colour rendering.