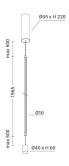

## Product features

Etim group: EG000027
Etim class: EC001743

Installation: Suspension lamps

Material: Aluminium

Colour: White

Dimensions: Ø 16 x 1695 x 500 mm

Lamp holder: OTHER

Source: LED

Power: 15W

Gradations: 3000K

Light emission: Direct

Nominal direct light beam: 1430 lm

CRI: >90

Dimmer: PHASE CUT

Power supply: 220-240V

Macadam: SDMC5

Protection degree: IP20

Insulation class:

Note: The luminaire can be adjusted in height as required. The cable length is adjustable. Cable in white pvc for finish white, black pvc for finish black, gold, titanium.