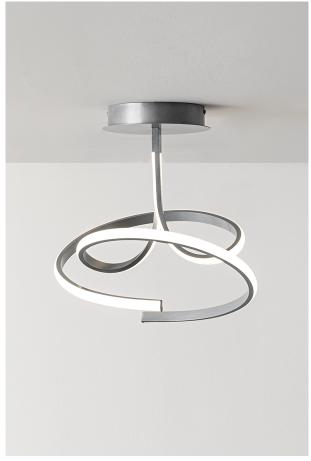

## CURVY CUV003ARS

INDOOR Suspension lamps

### CURVY - LED SUSPENSION 45W 3K SAT. SIL.

Ceiling, pendant and wall LED (4500K) lamp with asinuous and rounded design. Structure available in satin silver and matt black finishes with ceiling rose in same colour as body. The integrated LED allows to create a comfortable atmosphere that enhances the spaces and furnishings.

#### Product features

Etim group: EG000027
Etim class: EC001743

Installation: Suspension lamps

Material: Metal

Colour: Satin silver

Dimensions: 540 x 280 x 1000 mm

Lamp holder: OTHER

Source: LED

Power: 45W

Gradations: 4500K

Light emission: Direct/Indirect

Nominal direct light beam: 2900 lm

CRI: >80

Power supply: 220-240V

Protection degree: IP20

Insulation class: