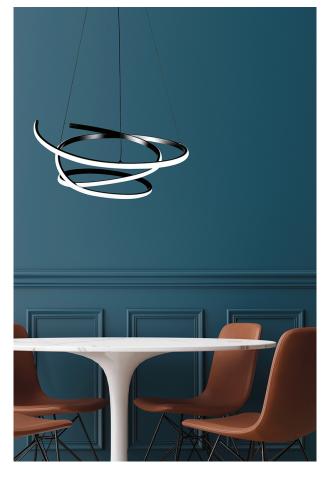

### CURVY - LED SUSPENSION 45W 3K SAT. SIL.

Ceiling, pendant and wall LED (4500K) lamp with asinuous and rounded design. Structure available in satin silver and matt black finishes with ceiling rose in same colour as body. The integrated LED allows to create a comfortable atmosphere that enhances the spaces and furnishings.