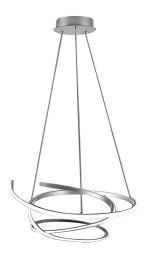

### CURVY - LED SUSPENSION 45W 3K SAT. SIL.

Ceiling, pendant and wall LED (4500K) lamp with asinuous and rounded design. Structure available in satin silver and matt black finishes with ceiling rose in same colour as body. The integrated LED allows to create a comfortable atmosphere that enhances the spaces and furnishings.

#### Product features

Etim group: EG000027
Etim class: EC001743

Installation: Suspension lamps

Material: Metal

Colour: Satin silver

Dimensions: 540 x 280 x 1000 mm

Lamp holder: OTHER

Source: LED