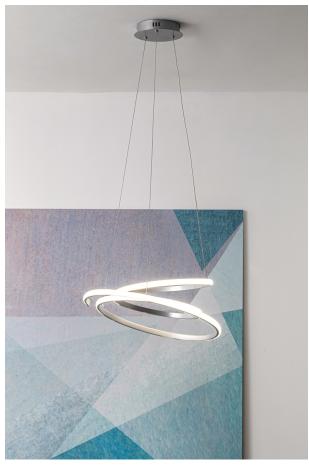

### CURVY - LED SUSPENSION 45W 3K SAT. SIL.

Ceiling, pendant and wall LED (4500K) lamp with asinuous and rounded design. Structure available in satin silver and matt black finishes with ceiling rose in same colour as body. The integrated LED allows to create a comfortable atmosphere that enhances the spaces and furnishings.