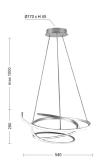

#### Product features

Etim group: EG000027
Etim class: EC001743

Installation: Suspension lamps

Material: Metal

Colour: Satin silver

Dimensions: 540 x 280 x 1000 mm

Lamp holder: OTHER

Source: LED