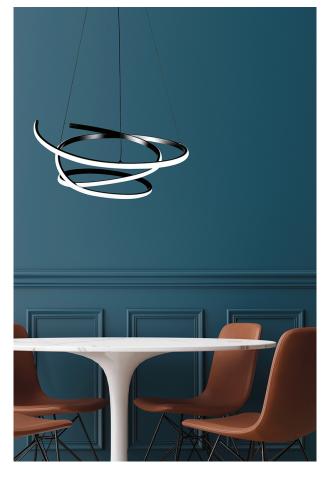

## CURVY - 39W 3K BLACK LED CEILING LIGHT

Ceiling, pendant and wall LED (4500K) lamp with asinuous and rounded design. Structure available in satin silver and matt black finishes with ceiling rose in same colour as body. The integrated LED allows to create a comfortable atmosphere that enhances the spaces and furnishings.