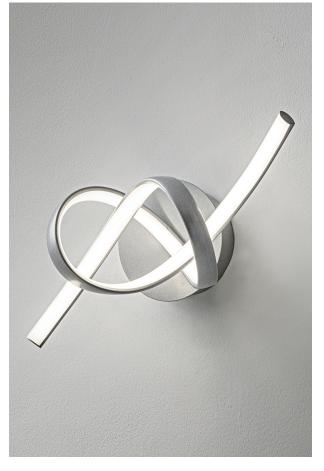

## CURVY - 39W 3K BLACK LED CEILING LIGHT

Ceiling, pendant and wall LED (4500K) lamp with asinuous and rounded design. Structure available in satin silver and matt black finishes with ceiling rose in same colour as body. The integrated LED allows to create a comfortable atmosphere that enhances the spaces and furnishings.