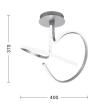

## Product features

Etim group: EG000027
Etim class: EC002892

Installation: Ceiling lamps

Material: Metal

Colour: Black

Dimensions: 400 x 370 mm

Lamp holder: OTHER

Source: LED