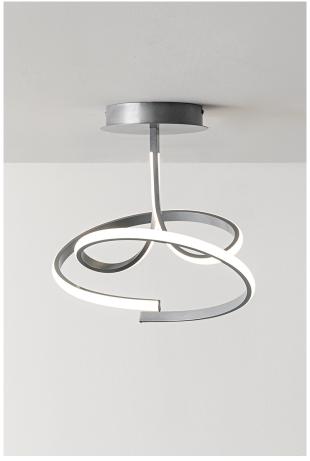

## CURVY CUV002N

Ceiling

Description

## CURVY - 39W 3K BLACK LED CEILING LIGHT

Ceiling, pendant and wall LED (4500K) lamp with asinuous and rounded design. Structure available in satin silver and matt black finishes with ceiling rose in same colour as body. The integrated LED allows to create a comfortable atmosphere that enhances the spaces and furnishings.

## Product features

Etim group: EG000027
Etim class: EC002892

Installation: Ceiling lamps

Material: Metal

Colour: Black

Dimensions: 400 x 370 mm

Lamp holder: OTHER

Source: LED

Power: 39W

Gradations: 3000K

Light emission: Direct/Indirect

Nominal direct light beam: 2500 lm

CRI: >80

Power supply: 220-240V

Protection degree: IP20

Insulation class: