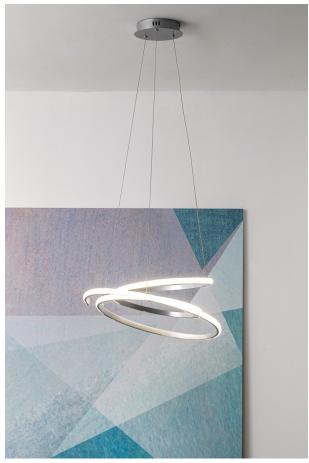

## CURVY - 39W 3K BLACK LED CEILING LIGHT

Ceiling, pendant and wall LED (4500K) lamp with asinuous and rounded design. Structure available in satin silver and matt black finishes with ceiling rose in same colour as body. The integrated LED allows to create a comfortable atmosphere that enhances the spaces and furnishings.