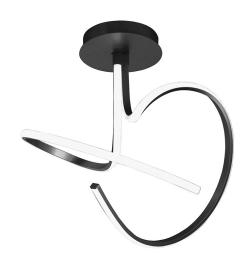

## CURVY CUV002N

Ceiling

Description

## CURVY - 39W 3K BLACK LED CEILING LIGHT

Ceiling, pendant and wall LED (4500K) lamp with asinuous and rounded design. Structure available in satin silver and matt black finishes with ceiling rose in same colour as body. The integrated LED allows to create a comfortable atmosphere that enhances the spaces and furnishings.

## Product features

Etim group: EG000027
Etim class: EC002892

Installation: Ceiling lamps

Material: Metal

Colour: Black

Dimensions: 400 x 370 mm

Lamp holder: OTHER

Source: LED