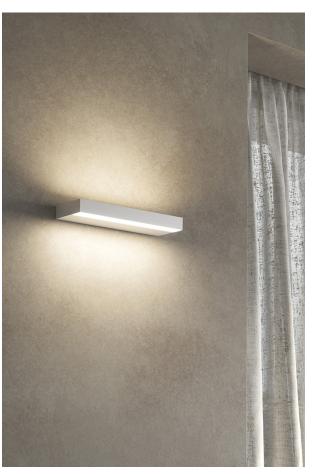

# BETTY - WALL LIGHT B. BI EM. LED 32W CCT. SET - DIRECT AND INDIRECT LIGHT EMISSION

LED wall lamp (200K-3000K-4000K) with settable CCT, direct or direct/indirect light emission Aluminum structure and opal polycarbonate diffuser for adiffused light, ideal for illuminating medium-large spaces. Available in two finishes (black and white).