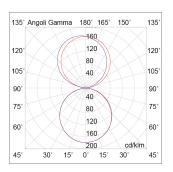

Gradations: 2700-3000-4000K

Light emission: Direct/Indirect

Nominal direct light beam: 4000 lm

CRI: >90

Dimmer: PHASE CUT

Power supply: 220-240V

Protection degree: IP20

Insulation class: