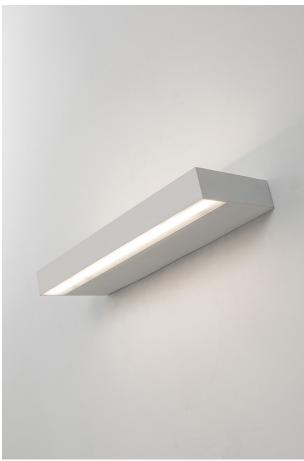

# BETTY - WALL LIGHT B. BI EM. LED 32W CCT. SET - DIRECT AND INDIRECT LIGHT EMISSION

LED wall lamp (200K-3000K-4000K) with settable CCT, direct or direct/indirect light emission Aluminum structure and opal polycarbonate diffuser for adiffused light, ideal for illuminating medium-large spaces. Available in two finishes (black and white).

#### Product features

Etim group: EG000027
Etim class: EC002892

Material: Aluminium

Colour: Black

Dimensions: 285 x 100 x 30 mm

Lamp holder: OTHER

Source: LED

Power: 36,5W

Gradations: 2700-3000-4000K

Light emission: Direct/Indirect

Nominal direct light beam: 4000 lm

CRI: >90

Dimmer: PHASE CUT

Power supply: 220-240V

Protection degree: IP20

Insulation class: