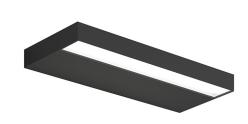

# BETTY - WALL LIGHT B. BI EM. LED 32W CCT. SET - DIRECT AND INDIRECT LIGHT EMISSION

LED wall lamp (200K-3000K-4000K) with settable CCT, direct or direct/indirect light emission Aluminum structure and opal polycarbonate diffuser for adiffused light, ideal for illuminating medium-large spaces. Available in two finishes (black and white).

#### Product features

Etim group: EG000027
Etim class: EC002892

Material: Aluminium

Colour: Black

Dimensions: 285 x 100 x 30 mm

Lamp holder: OTHER

Source: LED

Power: 36,5W