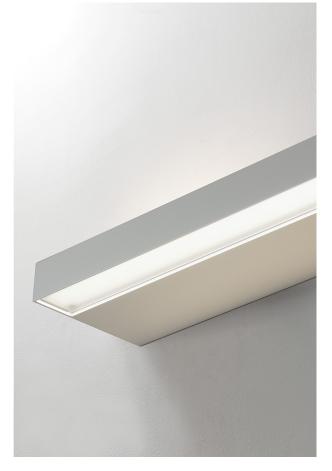

# BETTY - WALL LIGHT B. BI EM. LED 32W CCT. SET - DIRECT AND INDIRECT LIGHT EMISSION

LED wall lamp (200K-3000K-4000K) with settable CCT, direct or direct/indirect light emission Aluminum structure and opal polycarbonate diffuser for adiffused light, ideal for illuminating medium-large spaces. Available in two finishes (black and white).

#### Product features

Etim group: EG000027
Etim class: EC002892

Material: Aluminium

Colour: Black

Dimensions: 285 x 100 x 30 mm

Lamp holder: OTHER

Source: LED

Power: 36,5W

Gradations: 2700-3000-4000K

Light emission: Direct/Indirect

Nominal direct light beam: 4000 lm

CRI: >90

Dimmer: PHASE CUT

Power supply: 220-240V

Protection degree: IP20

Insulation class: