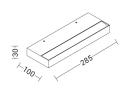

#### Product features

Etim group: EG000027
Etim class: EC002892

Material: Aluminium

Colour: Black

Dimensions: 285 x 100 x 30 mm

Lamp holder: OTHER

Source: LED

Power: 36,5W