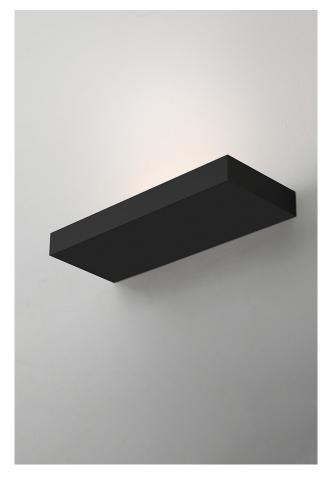

# BETTY - WALL LIGHT B. BI EM. LED 32W CCT. SET - DIRECT AND INDIRECT LIGHT EMISSION

LED wall lamp (200K-3000K-4000K) with settable CCT, direct or direct/indirect light emission Aluminum structure and opal polycarbonate diffuser for adiffused light, ideal for illuminating medium-large spaces. Available in two finishes (black and white).