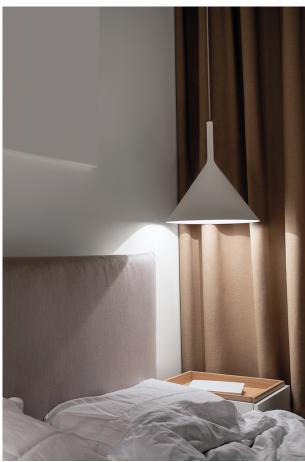

## ASIA - SUSP.E27 FOR THREE-PHASE B.BLACK WHITE - THREE PHASE

Conical shaped metal powder-coated suspension lamp, designed in two different sizes, the in power painted metal, designed in two different shape, available in black or white finish, with interior in white or satin gold finish. Available in single version (clear or black cable), with decentalization kit for three or five luminaires (cable in the same colour of the body) and with decentralization from light source. Available also for track installation SQUASH, SQUASH PRO and GROOVE EVO. E27 lampholder that allows mounting the LED lamp.

## Product features

Etim group: EG000027
Etim class: EC001744

Material: Metal

Colour: Black-white

Dimensions: Ø 225 x 300 x 1600 mm

Lamp holder: E27

Source: Bulb

Power: 1x75W