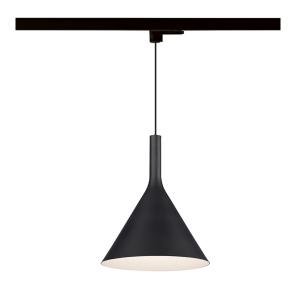

## ASIA - SUSP.E27 FOR THREE-PHASE B.BLACK WHITE - THREE PHASE

Conical shaped metal powder-coated suspension lamp, designed in two different sizes, the in power painted metal, designed in two different shape, available in black or white finish, with interior in white or satin gold finish. Available in single version (clear or black cable), with decentalization kit for three or five luminaires (cable in the same colour of the body) and with decentralization from light source. Available also for track installation SQUASH, SQUASH PRO and GROOVE EVO. E27 lampholder that allows mounting the LED lamp.

## Product features

Etim group: EG000027
Etim class: EC001744

Material: Metal

Colour: Black-white

Dimensions: Ø 225 x 300 x 1600 mm

Lamp holder: E27

Source: Bulb

Power: 1x75W