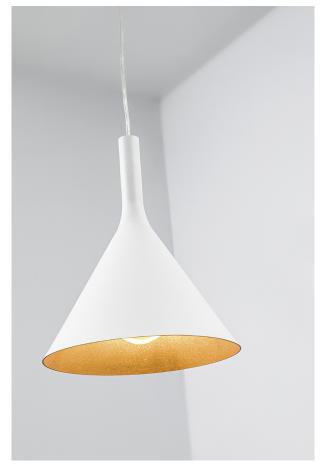

## ASIA - SUSP.E27 FOR THREE-PHASE B.BLACK WHITE - THREE PHASE

Conical shaped metal powder-coated suspension lamp, designed in two different sizes, the in power painted metal, designed in two different shape, available in black or white finish, with interior in white or satin gold finish. Available in single version (clear or black cable), with decentalization kit for three or five luminaires (cable in the same colour of the body) and with decentralization from light source. Available also for track installation SQUASH, SQUASH PRO and GROOVE EVO. E27 lampholder that allows mounting the LED lamp.