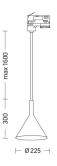

## Product features

Etim group: EG000027
Etim class: EC001744

Material: Metal

Colour: Black-white

Dimensions: Ø 225 x 300 x 1600 mm

Lamp holder: E27

Source: Bulb

Power: 1x75W