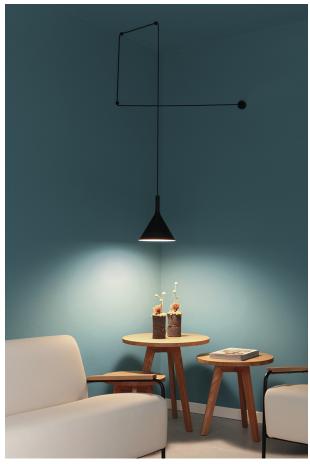

## ASIA - SUSP.E27 FOR THREE-PHASE B.BLACK WHITE - THREE PHASE

Conical shaped metal powder-coated suspension lamp, designed in two different sizes, the in power painted metal, designed in two different shape, available in black or white finish, with interior in white or satin gold finish. Available in single version (clear or black cable), with decentalization kit for three or five luminaires (cable in the same colour of the body) and with decentralization from light source. Available also for track installation SQUASH, SQUASH PRO and GROOVE EVO. E27 lampholder that allows mounting the LED lamp.