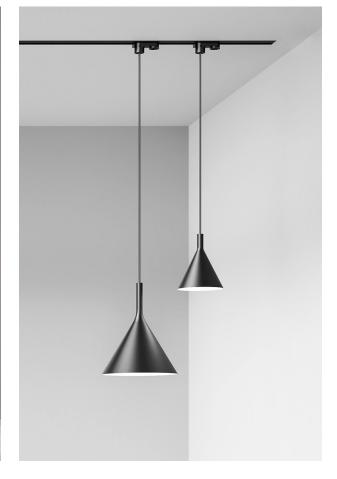

## ASIA - SUSP.E27 FOR THREE-PHASE B.BLACK WHITE - THREE PHASE

Conical shaped metal powder-coated suspension lamp, designed in two different sizes, the in power painted metal, designed in two different shape, available in black or white finish, with interior in white or satin gold finish. Available in single version (clear or black cable), with decentalization kit for three or five luminaires (cable in the same colour of the body) and with decentralization from light source. Available also for track installation SQUASH, SQUASH PRO and GROOVE EVO. E27 lampholder that allows mounting the LED lamp.

## Product features

Etim group: EG000027
Etim class: EC001744

Material: Metal

Colour: Black-white

Dimensions: Ø 225 x 300 x 1600 mm

Lamp holder: E27

Source: Bulb

Power: 1x75W