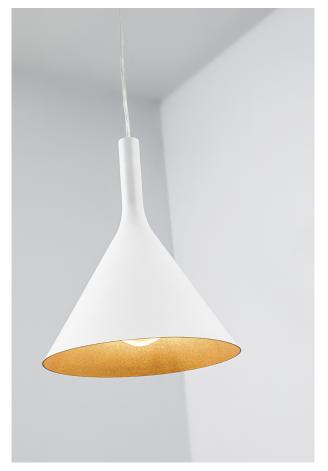

## ASIA - SUSP.E27 FOR WHITE THREE-PHASE B - THREE PHASE

Conical shaped metal powder-coated suspension lamp, designed in two different sizes, the in power painted metal, designed in two different shape, available in black or white finish, with interior in white or satin gold finish. Available in single version (clear or black cable), with decentalization kit for three or five luminaires (cable in the same colour of the body) and with decentralization from light source. Available also for track installation SQUASH, SQUASH PRO and GROOVE EVO. E27 lampholder that allows mounting the LED lamp.