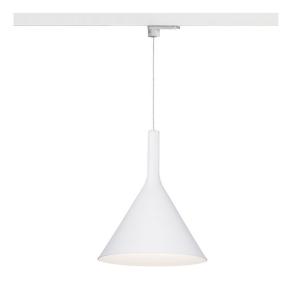

## ASIA - SUSP.E27 FOR WHITE THREE-PHASE B - THREE PHASE

Conical shaped metal powder-coated suspension lamp, designed in two different sizes, the in power painted metal, designed in two different shape, available in black or white finish, with interior in white or satin gold finish. Available in single version (clear or black cable), with decentalization kit for three or five luminaires (cable in the same colour of the body) and with decentralization from light source. Available also for track installation SQUASH, SQUASH PRO and GROOVE EVO. E27 lampholder that allows mounting the LED lamp.

## Product features

Etim group: EG000027
Etim class: EC001744

Material: Metal

Colour: White

Dimensions: Ø 225 x 300 x 1600 mm

Lamp holder: E27

Source: Bulb

Power: 1x75W