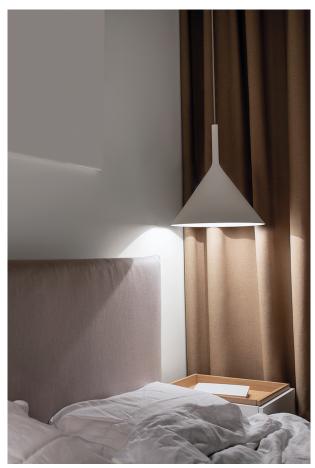

## ASIA - SUSP.E27 FOR WHITE THREE-PHASE B - THREE PHASE

Conical shaped metal powder-coated suspension lamp, designed in two different sizes, the in power painted metal, designed in two different shape, available in black or white finish, with interior in white or satin gold finish. Available in single version (clear or black cable), with decentalization kit for three or five luminaires (cable in the same colour of the body) and with decentralization from light source. Available also for track installation SQUASH, SQUASH PRO and GROOVE EVO. E27 lampholder that allows mounting the LED lamp.

## Product features

Etim group: EG000027
Etim class: EC001744

Material: Metal

Colour: White

Dimensions: Ø 225 x 300 x 1600 mm

Lamp holder: E27

Source: Bulb

Power: 1x75W