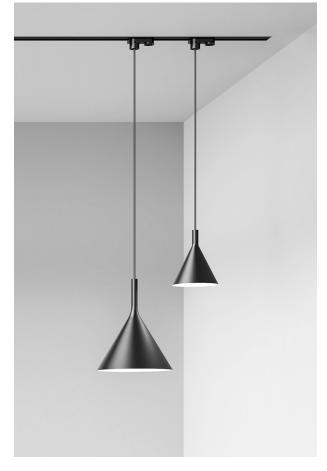

## ASIA - SUSP.E27 FOR WHITE THREE-PHASE B - THREE PHASE

Conical shaped metal powder-coated suspension lamp, designed in two different sizes, the in power painted metal, designed in two different shape, available in black or white finish, with interior in white or satin gold finish. Available in single version (clear or black cable), with decentalization kit for three or five luminaires (cable in the same colour of the body) and with decentralization from light source. Available also for track installation SQUASH, SQUASH PRO and GROOVE EVO. E27 lampholder that allows mounting the LED lamp.

## Product features

Etim group: EG000027
Etim class: EC001744

Material: Metal

Colour: White

Dimensions: Ø 225 x 300 x 1600 mm

Lamp holder: E27

Source: Bulb

Power: 1x75W