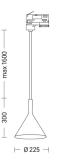

## Product features

Etim group: EG000027
Etim class: EC001744

Material: Metal

Colour: White

Dimensions: Ø 225 x 300 x 1600 mm

Lamp holder: E27

Source: Bulb

Power: 1x75W

Light emission: Direct

Power supply: 220-240V

Protection degree: IP20

Insulation class:

In order to ensure a constant updating of its products, ROSSINI ILLUMINAZIONE reserves the right to make changes to improve without notice.