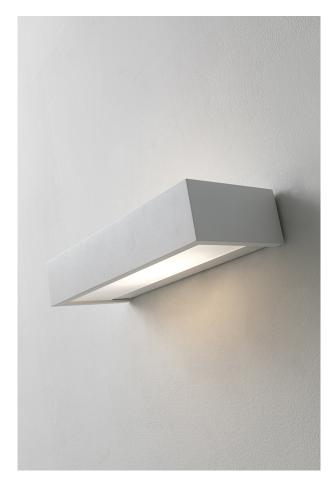

## OPTIMA A.6524-B

Wall lamps

Description

## WALL LAMP R7S117 WHITE - OPTIMA

Direct and indirect light wall lamp, in brushed aluminium with satin glass diffuser. Available in two different sizes and related powers, with R7s lamp holders that allow mounting LED lamp, and in two finishes (aluminium and whtie).

## Product features

Etim group: EG000027
Etim class: EC002892

Installation: Wall lamps

Material: Aluminium

Colour: White

Dimensions: 250 x 100 x 50 mm

Lamp holder: R7S

Power: 1x120W