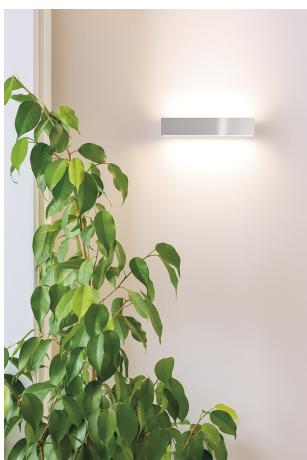

## OPTIMA A.6524-B

Wall lamps

Description

## WALL LAMP R7S117 WHITE - OPTIMA

Direct and indirect light wall lamp, in brushed aluminium with satin glass diffuser. Available in two different sizes and related powers, with R7s lamp holders that allow mounting LED lamp, and in two finishes (aluminium and whtie).

Light emission: Direct/Indirect

Power supply: 220-240V

Protection degree: IP20

Insulation class:

In order to ensure a constant updating of its products, ROSSINI ILLUMINAZIONE reserves the right to make changes to improve without notice.