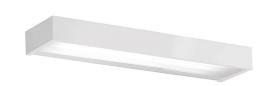

## OPTIMA A.6524-B

Wall lamps

Description

## WALL LAMP R7S117 WHITE - OPTIMA

Direct and indirect light wall lamp, in brushed aluminium with satin glass diffuser. Available in two different sizes and related powers, with R7s lamp holders that allow mounting LED lamp, and in two finishes (aluminium and whtie).

## Product features

Etim group: EG000027
Etim class: EC002892

Installation: Wall lamps

Material: Aluminium

Colour: White

Dimensions: 250 x 100 x 50 mm

Lamp holder: R7S

Power: 1x120W