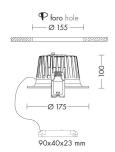

#### Product features

Etim group: EG000027
Etim class: EC001744

Installation: Ceiling recessed

Material: Aluminium

Colour: White

Dimensions: Ø 175 x 100 mm

Hole: 155mm

Lamp holder: OTHER