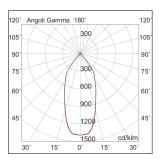

Source: LED

Power: 22W

Gradations: 3000K

Light emission: Direct

Real direct light beam: 1860 lm

Efficiency: 85lm/W

Beam angle: 40°

CRI: >90

Photobiological risk: RG0

Ugr: <19

Power supply: 220-240V

Life time: 50000h

Protection degree: IP20

Resistance to fracture: IK03

Insulation class:

Warranty: 2