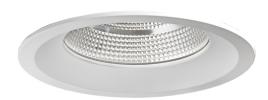

#### RECESSED LED 22W 3K - SMART

Round LED downlight, with die-cast aluminium bodyand transparent glass diffuser. Integrated COB LED and remote driver On-Off included. 0-10V dimmable and DALI version on request. Thanks to the different diameters it is suitable to replace the traditional fluorescent downlights (2x13W, 2x18W, 2x36W). Thanks to its backward optics it gives a uniform and neat light emission (light beam angle at 40°-45°), reducing the glare effect and achieving UGR<19, for VDU workstations. CRI?90: for retail installation. Available in white finish, in different sizes and related powers and in two gradations (3000K and 4000K). Emergency kit 3H to be ordered separately.

#### Product features

Etim group: EG000027
Etim class: EC001744

Installation: Ceiling recessed

Material: Aluminium

Colour: White

Dimensions: Ø 175 x 100 mm

Hole: 155mm

Lamp holder: OTHER

Source: LED

Power: 22W

Gradations: 3000K

Light emission: Direct

Real direct light beam: 1860 lm

Efficiency: 85lm/W

Beam angle: 40°

CRI: >90