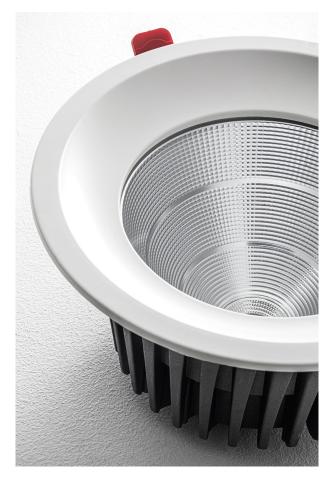

#### RECESSED LED 22W 3K - SMART

Round LED downlight, with die-cast aluminium bodyand transparent glass diffuser. Integrated COB LED and remote driver On-Off included. 0-10V dimmable and DALI version on request. Thanks to the different diameters it is suitable to replace the traditional fluorescent downlights (2x13W, 2x18W, 2x36W). Thanks to its backward optics it gives a uniform and neat light emission (light beam angle at 40°-45°), reducing the glare effect and achieving UGR<19, for VDU workstations. CRI?90: for retail installation. Available in white finish, in different sizes and related powers and in two gradations (3000K and 4000K). Emergency kit 3H to be ordered separately.