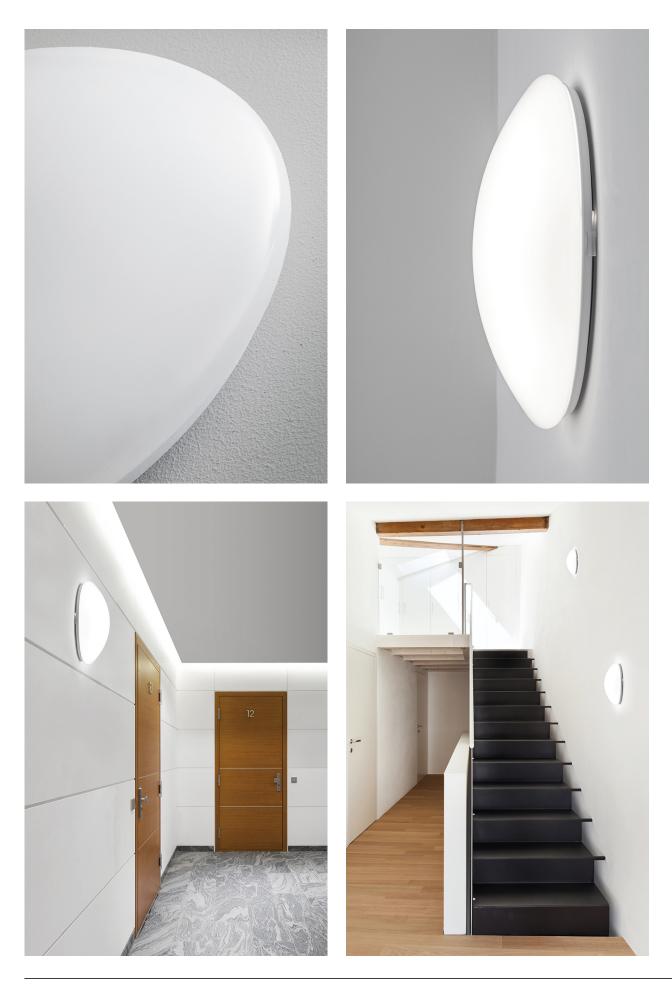

## POINT - LED CEILING 27W 3K CRI90 IP44 SM

Wall and ceiling LED lamp with round shape, sheetsteel body painted with epoxy powder, white finished and opal PMMA diffuser for diffused light emission. Thanks to its compact design it can be installed in transit areas, corridors, stairs and common areas. Thanks to the degree of protection IP44 it's also ideal in dust and wet outdoor environments. On board driver. Available in two sizes and related powers, two gradations (3000K and 4000K), in dimmable DALI version.

| Product features        |                           |
|-------------------------|---------------------------|
| Etim group:             | EG000027                  |
| Etim class:             | EC002892                  |
|                         |                           |
| Installation:           | Ceiling lamps, Wall lamps |
| Material:               | Polycarbonate             |
| Colour:                 | White                     |
| Dimensions:             | Ø 375 x 108 mm            |
| Net weight:             | 1.6 kg                    |
| Lamp holder:            | OTHER                     |
| Source:                 | LED                       |
| Power:                  | 27W                       |
| Gradations:             | 3000K                     |
| Light emission:         | Direct                    |
| Real direct light beam: | 2620 lm                   |
| Efficiency:             | 98lm/W                    |
| CRI:                    | >90                       |
| Photobiological risk:   | RG0                       |
|                         |                           |
| Ugr:                    | <19                       |
| Power supply :          | 220-240V                  |
| Life time:              | 80000h                    |
| Protection degree:      | IP44                      |
| Resistance to fracture: | IK03                      |
| Insulation class:       | Ι                         |
| Warranty:               | 5                         |