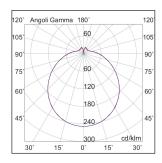

| Product features        |                           |
|-------------------------|---------------------------|
| Etim group:             | EG000027                  |
| Etim class:             | EC002892                  |
|                         |                           |
| Installation:           | Ceiling lamps, Wall lamps |
| Material:               | Polycarbonate             |
| Colour:                 | White                     |
| Dimensions:             | Ø 375 x 108 mm            |
| Net weight:             | 1.6 kg                    |
| Lamp holder:            | OTHER                     |
| Source:                 | LED                       |
| Power:                  | 27W                       |
| Gradations:             | 3000K                     |
| Light emission:         | Direct                    |
| Real direct light beam: | 2620 lm                   |
| Efficiency:             | 98lm/W                    |
| CRI:                    | >90                       |
| Photobiological risk:   | RG0                       |
|                         |                           |
| Ugr:                    | <19                       |
| Power supply :          | 220-240V                  |
| Life time:              | 80000h                    |
| Protection degree:      | IP44                      |
| Resistance to fracture: | IK03                      |
| Insulation class:       | Ι                         |
| Warranty:               | 5                         |