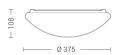

| Product features        |                           |
|-------------------------|---------------------------|
| Etim group:             | EG000027                  |
| Etim class:             | EC002892                  |
|                         |                           |
| Installation:           | Ceiling lamps, Wall lamps |
| Material:               | Polycarbonate             |
| Colour:                 | White                     |
| Dimensions:             | Ø 375 x 108 mm            |
| Net weight:             | 1.6 kg                    |
| Lamp holder:            | OTHER                     |
| Source:                 | LED                       |
| Power:                  | 27W                       |
| Gradations:             | 3000K                     |
| Light emission:         | Direct                    |
| Real direct light beam: | 2620 lm                   |
| Efficiency:             | 98lm/W                    |
| CRI:                    | >90                       |
| Photobiological risk:   | RG0                       |
|                         |                           |
| Ugr:                    | <19                       |
| Power supply :          | 220-240V                  |
| Life time:              | 80000h                    |
| Protection degree:      | IP44                      |
| Resistance to fracture: | IK03                      |
| Insulation class:       | Ι                         |
| Warranty:               | 5                         |