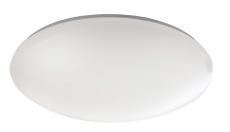

## POINT - LED CEILING 27W 3K CRI90 IP44 SM

Wall and ceiling LED lamp with round shape, sheetsteel body painted with epoxy powder, white finished and opal PMMA diffuser for diffused light emission. Thanks to its compact design it can be installed in transit areas, corridors, stairs and common areas. Thanks to the degree of protection IP44 it's also ideal in dust and wet outdoor environments. On board driver. Available in two sizes and related powers, two gradations (3000K and 4000K), in dimmable DALI version.