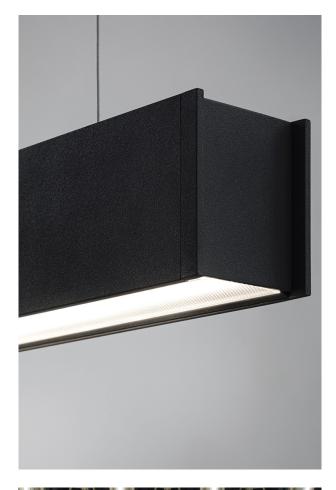

## LED BIEM IN 33W 3K MP B DALI - NASHI EVO

LED luminaire for direct or direct/indirect lightemission for ceiling or suspende installation. Made in Italy extruded aluminium body, polycarbonateoptics and diffusers with high efficiency latest generation LED moduls. In-line or angle configuration with different installation solutions and light beams. The quick connection of the LED source by magnet and the safety cable supplied, offer easyand safe replacement in case of maintenance. Available with microprismatic diffuser and optic with lens UGR<19. Two finishes (white and black), two gradation (3000K and 4000K). On board driver.