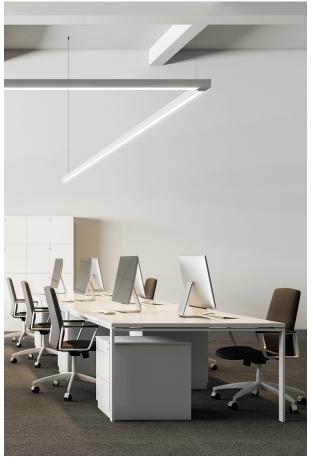

## LED BIEM IN 33W 3K MP B DALI - NASHI EVO

LED luminaire for direct or direct/indirect lightemission for ceiling or suspende installation. Made in Italy extruded aluminium body, polycarbonateoptics and diffusers with high efficiency latest generation LED moduls. In-line or angle configuration with different installation solutions and light beams. The quick connection of the LED source by magnet and the safety cable supplied, offer easyand safe replacement in case of maintenance. Available with microprismatic diffuser and optic with lens UGR<19. Two finishes (white and black), two gradation (3000K and 4000K). On board driver.