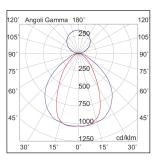

Power: 22W+8W

Gradations: 3000K

Light emission: Direct/Indirect

Real direct light beam: 2412 lm
Real indirect light beam: 1305 lm

Efficiency: 126lm/W

CRI: >90

Photobiological risk: RG0

Dimmer: DALI2