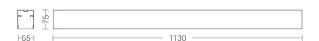

## Product features

Etim group: EG000027
Etim class: EC001743

Installation: Linear system

Material: Aluminium

Colour: Black

Dimensions: 1130 x 65 x 75 mm

Net weight: 2.5 kg
Lamp holder: OTHER

Source: LED