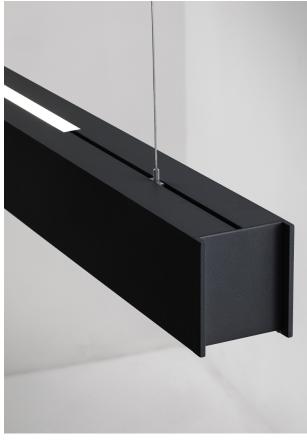

## LED BIEM IN 33W 3K MP B DALI - NASHI EVO

LED luminaire for direct or direct/indirect lightemission for ceiling or suspende installation. Made in Italy extruded aluminium body, polycarbonateoptics and diffusers with high efficiency latest generation LED moduls. In-line or angle configuration with different installation solutions and light beams. The quick connection of the LED source by magnet and the safety cable supplied, offer easyand safe replacement in case of maintenance. Available with microprismatic diffuser and optic with lens UGR<19. Two finishes (white and black), two gradation (3000K and 4000K). On board driver.

## Product features

Etim group: EG000027
Etim class: EC001743

Installation: Linear system

Material: Aluminium

Colour: Black

Dimensions: 1130 x 65 x 75 mm

Net weight: 2.5 kg
Lamp holder: OTHER

Source: LED