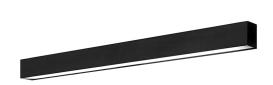

## NASHI EVO NAE217NDA

INDOOR Linear system

Description

## LED BIEM IN 33W 3K MP B DALI - NASHI EVO

LED luminaire for direct or direct/indirect lightemission for ceiling or suspende installation. Made in Italy extruded aluminium body, polycarbonateoptics and diffusers with high efficiency latest generation LED moduls. In-line or angle configuration with different installation solutions and light beams. The quick connection of the LED source by magnet and the safety cable supplied, offer easyand safe replacement in case of maintenance. Available with microprismatic diffuser and optic with lens UGR<19. Two finishes (white and black), two gradation (3000K and 4000K). On board driver.