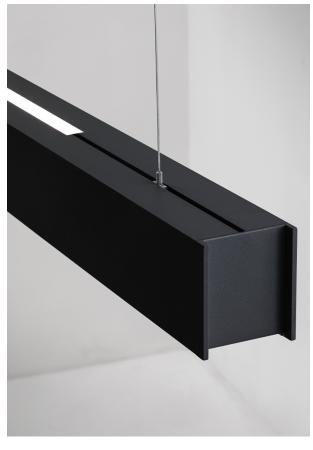

#### LED BIEM FL 49W 3K MP B DALI - NASHI EVO

LED luminaire for direct or direct/indirect lightemission for ceiling or suspende installation. Made in Italy extruded aluminium body, polycarbonateoptics and diffusers with high efficiency latest generation LED moduls. In-line or angle configuration with different installation solutions and light beams. The quick connection of the LED source by magnet and the safety cable supplied, offer easyand safe replacement in case of maintenance. Available with microprismatic diffuser and optic with lens UGR<19. Two finishes (white and black), two gradation (3000K and 4000K). On board driver.

#### Product features

Etim group: EG000027
Etim class: EC001743

Installation: Linear system

Material: Aluminium

Colour: Black

Dimensions: 1700 x 65 x 75 mm

Net weight: 2.5 kg

Lamp holder: OTHER

Source: LED

Power: 33W+16W

Gradations: 3000K

Light emission: Direct/Indirect

Real direct light beam: 3618 lm

Real indirect light beam: 2610 lm

Efficiency: 129lm/W

CRI: >90