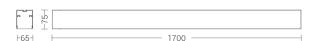

#### Product features

Etim group: EG000027
Etim class: EC001743

Installation: Linear system

Material: Aluminium

Colour: Black

Dimensions: 1700 x 65 x 75 mm

Net weight: 2.5 kg

Lamp holder: OTHER