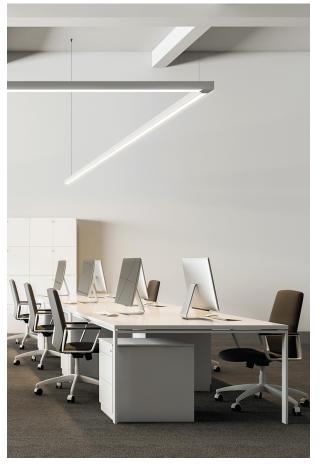

#### LED BIEM FL 49W 3K MP B DALI - NASHI EVO

LED luminaire for direct or direct/indirect lightemission for ceiling or suspende installation. Made in Italy extruded aluminium body, polycarbonateoptics and diffusers with high efficiency latest generation LED moduls. In-line or angle configuration with different installation solutions and light beams. The quick connection of the LED source by magnet and the safety cable supplied, offer easyand safe replacement in case of maintenance. Available with microprismatic diffuser and optic with lens UGR<19. Two finishes (white and black), two gradation (3000K and 4000K). On board driver.