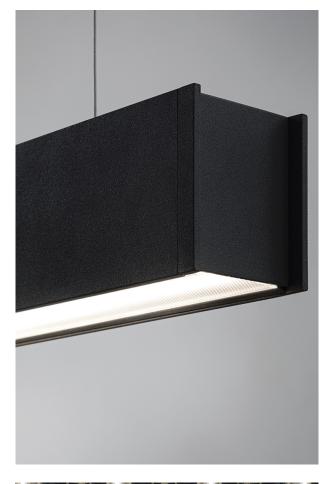

#### LED BIEM FL 49W 3K MP B DALI - NASHI EVO

LED luminaire for direct or direct/indirect lightemission for ceiling or suspende installation. Made in Italy extruded aluminium body, polycarbonateoptics and diffusers with high efficiency latest generation LED moduls. In-line or angle configuration with different installation solutions and light beams. The quick connection of the LED source by magnet and the safety cable supplied, offer easyand safe replacement in case of maintenance. Available with microprismatic diffuser and optic with lens UGR<19. Two finishes (white and black), two gradation (3000K and 4000K). On board driver.