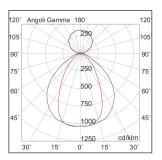

Source: LED

Power: 33W+16W

Gradations: 3000K

Light emission: Direct/Indirect

Real direct light beam: 3618 lm

Real indirect light beam: 2610 lm

Efficiency: 129lm/W

CRI: >90