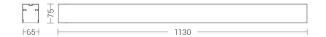

| Product features        |                   |
|-------------------------|-------------------|
| Etim group:             | EG000027          |
| Etim class:             | EC001743          |
|                         |                   |
| Installation:           | Linear system     |
| Material:               | Aluminium         |
| Colour:                 | White             |
| Dimensions:             | 1130 x 65 x 75 mm |
| Net weight:             | 2.5 kg            |
| Lamp holder:            | OTHER             |
| Source:                 | LED               |
| Power:                  | 22W               |
| Gradations:             | 4000K             |
| Light emission:         | Direct            |
| Real direct light beam: | 2682 lm           |
| Efficiency:             | 123lm/W           |
| CRI:                    | >90               |
| Photobiological risk:   | RG0               |
|                         |                   |
| Power supply :          | 220-240V          |
| Life time:              | 50000h            |
| Protection degree:      | IP20              |
| Insulation class:       | 1                 |
| Warranty:               | 5                 |
|                         |                   |