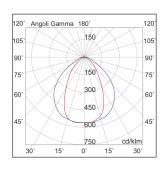

| Product features        |                   |
|-------------------------|-------------------|
| Etim group:             | EG000027          |
| Etim class:             | EC001743          |
|                         |                   |
| Installation:           | Linear system     |
| Material:               | Aluminium         |
| Colour:                 | White             |
| Dimensions:             | 1130 x 65 x 75 mm |
| Net weight:             | 2.5 kg            |
| Lamp holder:            | OTHER             |
| Source:                 | LED               |
| Power:                  | 22W               |
| Gradations:             | 4000K             |
| Light emission:         | Direct            |
| Real direct light beam: | 2682 lm           |
| Efficiency:             | 123lm/W           |
| CRI:                    | >90               |
| Photobiological risk:   | RG0               |
|                         |                   |
| Power supply :          | 220-240V          |
| Life time:              | 50000h            |
| Protection degree:      | IP20              |
| Insulation class:       | 1                 |
| Warranty:               | 5                 |
|                         |                   |