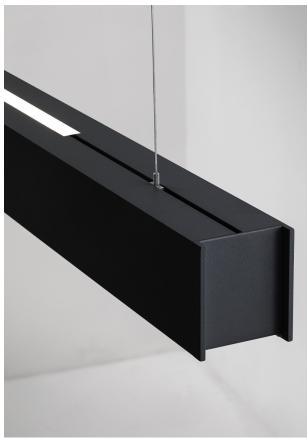

# NASHI EVO - LED MONO IL 37W 4K LENS 60° W - START LINE

LED luminaire for direct or direct/indirect lightemission for ceiling or suspende installation. Made in Italy extruded aluminium body, polycarbonateoptics and diffusers with high efficiency latest generation LED moduls. In-line or angle configuration with different installation solutions and light beams. The quick connection of the LED source by magnet and the safety cable supplied, offer easyand safe replacement in case of maintenance. Available with microprismatic diffuser and optic with lens UGR<19. Two finishes (white and black), two gradation (3000K and 4000K). On board driver.