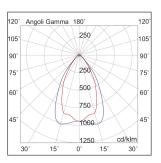

Source: LED
Power: 37W

Gradations: 4000K

Light emission: Direct

Real direct light beam: 4882 lm

Efficiency: 132lm/W

Beam angle: 60°

CRI: >90

Photobiological risk: RG0

Ugr: <19

Power supply: 220-240V

Life time: 50000h

Protection degree: IP20

Insulation class:

Warranty: 5

Note: Customizable in special finishes, double ignition, optics, sizes, luminous fluxes, versions with special outside lines, motion, twilight and emergency sensor with 1-3 hours battery life.