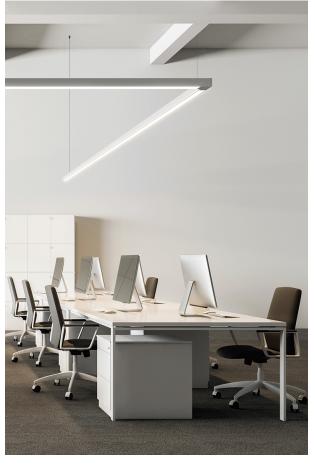

# NASHI EVO - LED MONO IL 37W 4K LENS 60° W - START LINE

LED luminaire for direct or direct/indirect lightemission for ceiling or suspende installation. Made in Italy extruded aluminium body, polycarbonateoptics and diffusers with high efficiency latest generation LED moduls. In-line or angle configuration with different installation solutions and light beams. The quick connection of the LED source by magnet and the safety cable supplied, offer easyand safe replacement in case of maintenance. Available with microprismatic diffuser and optic with lens UGR<19. Two finishes (white and black), two gradation (3000K and 4000K). On board driver.