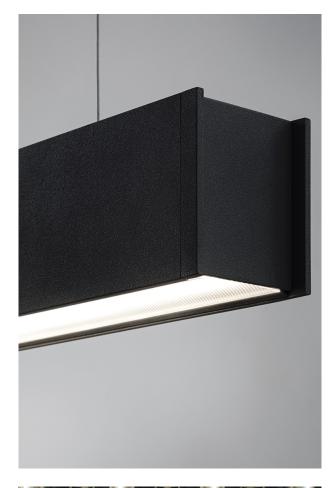

# NASHI EVO - LED MONO IL 37W 4K LENS 60° W - START LINE

LED luminaire for direct or direct/indirect lightemission for ceiling or suspende installation. Made in Italy extruded aluminium body, polycarbonateoptics and diffusers with high efficiency latest generation LED moduls. In-line or angle configuration with different installation solutions and light beams. The quick connection of the LED source by magnet and the safety cable supplied, offer easyand safe replacement in case of maintenance. Available with microprismatic diffuser and optic with lens UGR<19. Two finishes (white and black), two gradation (3000K and 4000K). On board driver.