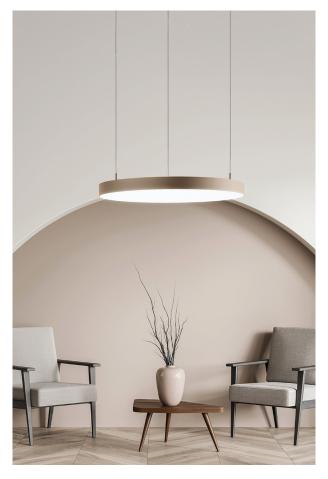

## SUSPENSION LED 60W 4K B - MO'N

LED luminaire for direct light emission for ceiling installation or direct and direct/indirect light emission for suspension installation. Aluminium body and polycarbonate diffuser for diffused lightemission without glare and shadows. Thanks to itsminimal design and its excelent colour renderingit is suitable for modern homes, hotels and restaurants. Available in three sizes and related powers, two finishes (white and black), two gradations (3000K and 4000k) and in dimmable DALI version.

#### Product features

Etim group: EG000027
Etim class: EC001743

Installation: Suspension lamps

Material: Aluminium

Colour: Black

Dimensions: Ø 580 x 35 mm

Net weight: 7 kg

Lamp holder: OTHER