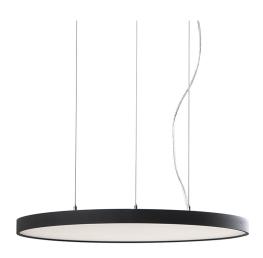

## SUSPENSION LED 60W 4K B - MO'N

LED luminaire for direct light emission for ceiling installation or direct and direct/indirect light emission for suspension installation. Aluminium body and polycarbonate diffuser for diffused lightemission without glare and shadows. Thanks to itsminimal design and its excelent colour renderingit is suitable for modern homes, hotels and restaurants. Available in three sizes and related powers, two finishes (white and black), two gradations (3000K and 4000k) and in dimmable DALI version.

#### Product features

Etim group: EG000027
Etim class: EC001743

Installation: Suspension lamps

Material: Aluminium

Colour: Black

Dimensions: Ø 580 x 35 mm

Net weight: 7 kg

Lamp holder: OTHER