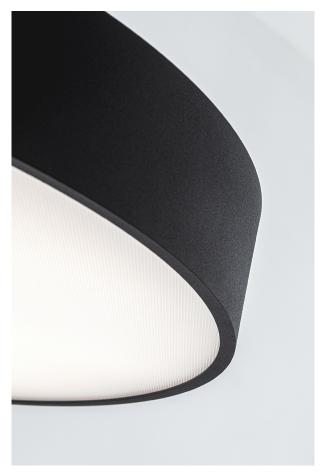

## SUSPENSION LED 60W 4K B - MO'N

LED luminaire for direct light emission for ceiling installation or direct and direct/indirect light emission for suspension installation. Aluminium body and polycarbonate diffuser for diffused lightemission without glare and shadows. Thanks to itsminimal design and its excelent colour renderingit is suitable for modern homes, hotels and restaurants. Available in three sizes and related powers, two finishes (white and black), two gradations (3000K and 4000k) and in dimmable DALI version.

#### Product features

Etim group: EG000027
Etim class: EC001743

Installation: Suspension lamps

Material: Aluminium

Colour: Black

Dimensions: Ø 580 x 35 mm

Net weight: 7 kg

Lamp holder: OTHER