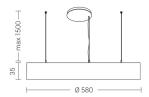

#### Product features

Etim group: EG000027
Etim class: EC001743

Installation: Suspension lamps

Material: Aluminium

Colour: Black

Dimensions: Ø 580 x 35 mm

Net weight: 7 kg

Lamp holder: OTHER