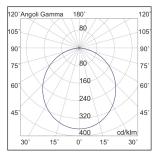

Source: LED

Power: 55W

Gradations: 4000K

Light emission: Direct

Real direct light beam: 6292 lm

Efficiency: 114lm/W

CRI: >90

Photobiological risk: RG0