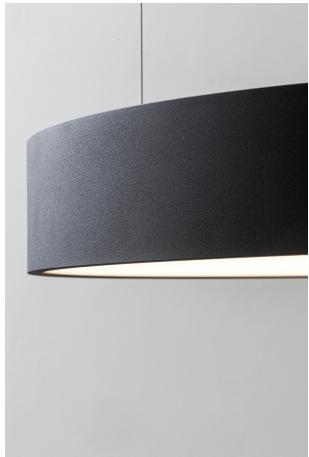

## SUSPENSION LED 60W 4K B - MO'N

LED luminaire for direct light emission for ceiling installation or direct and direct/indirect light emission for suspension installation. Aluminium body and polycarbonate diffuser for diffused lightemission without glare and shadows. Thanks to itsminimal design and its excelent colour renderingit is suitable for modern homes, hotels and restaurants. Available in three sizes and related powers, two finishes (white and black), two gradations (3000K and 4000k) and in dimmable DALI version.

#### Product features

Etim group: EG000027
Etim class: EC001743

Installation: Suspension lamps

Material: Aluminium

Colour: Black

Dimensions: Ø 580 x 35 mm

Net weight: 7 kg

Lamp holder: OTHER