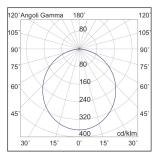

Source: LED

Power: 55W

Gradations: 4000K

Light emission: Direct

Real direct light beam: 6292 lm

Efficiency: 114lm/W

CRI: >90

Photobiological risk: RG0