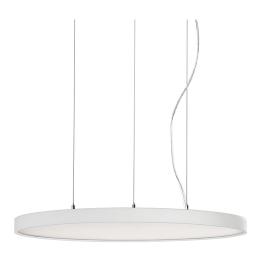

### SUSPENSION LED 60W 4K W DALI - MO'N

LED luminaire for direct light emission for ceiling installation or direct and direct/indirect light emission for suspension installation. Aluminium body and polycarbonate diffuser for diffused lightemission without glare and shadows. Thanks to itsminimal design and its excelent colour renderingit is suitable for modern homes, hotels and restaurants. Available in three sizes and related powers, two finishes (white and black), two gradations (3000K and 4000k) and in dimmable DALI version.

#### Product features

Etim group: EG000027
Etim class: EC001743

Installation: Suspension lamps

Material: Aluminium

Colour: White

Dimensions: Ø 580 x 35 mm

Net weight: 7 kg

Lamp holder: OTHER