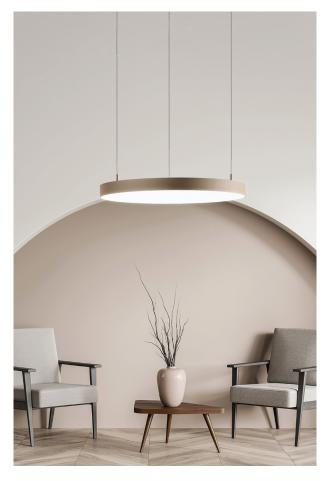

### SUSPENSION LED 60W 4K W DALI - MO'N

LED luminaire for direct light emission for ceiling installation or direct and direct/indirect light emission for suspension installation. Aluminium body and polycarbonate diffuser for diffused lightemission without glare and shadows. Thanks to itsminimal design and its excelent colour renderingit is suitable for modern homes, hotels and restaurants. Available in three sizes and related powers, two finishes (white and black), two gradations (3000K and 4000k) and in dimmable DALI version.