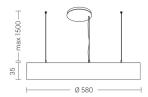

#### Product features

Etim group: EG000027
Etim class: EC001743

Installation: Suspension lamps

Material: Aluminium

Colour: White

Dimensions: Ø 580 x 35 mm

Net weight: 7 kg

Lamp holder: OTHER