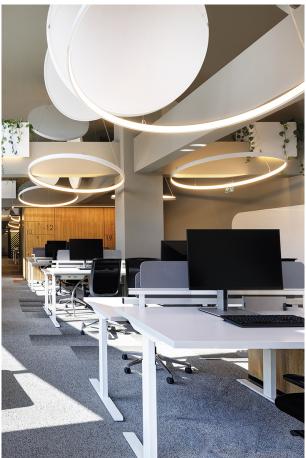

### KANT - LED CEILING W 69W 4K - MEDIUM

LED luminaire for direct light emission for ceiling or suspension installation. Aluminium body hollw in the center and polycarbonate diffuser for diffused liht emission without glare and shadows. Thaknks to its simple design it fits perfectly in any style and environment: modern homes, hotels and restaurants. Available in two sizes and related powers, two finishes (white and black), two gradations (3000K and 4000K) and in dimmable DALI version.