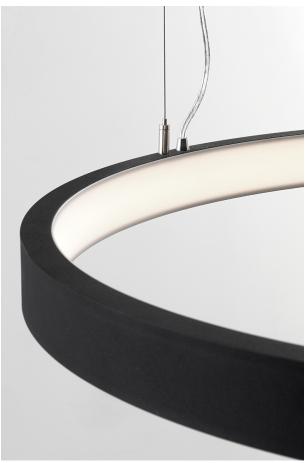

### KANT - LED CEILING W 69W 4K - MEDIUM

LED luminaire for direct light emission for ceiling or suspension installation. Aluminium body hollw in the center and polycarbonate diffuser for diffused liht emission without glare and shadows. Thaknks to its simple design it fits perfectly in any style and environment: modern homes, hotels and restaurants. Available in two sizes and related powers, two finishes (white and black), two gradations (3000K and 4000K) and in dimmable DALI version.

#### Product features

Etim group: EG000027
Etim class: EC002892

Installation: Ceiling lamps

Material: Aluminium

Colour: White

Dimensions: Ø 800 x 47 mm

Net weight: 4 kg

Lamp holder: OTHER

Source: LED

Power: 69W

Gradations: 4000K

Light emission: Direct

Real direct light beam: 6217 lm

Efficiency: 91lm/W

CRI: >90

Photobiological risk: RG0