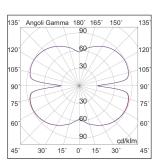

Source: LED

Power: 69W

Gradations: 4000K

Light emission: Direct

Real direct light beam: 6217 lm

Efficiency: 91lm/W

CRI: >90

Photobiological risk: RG0