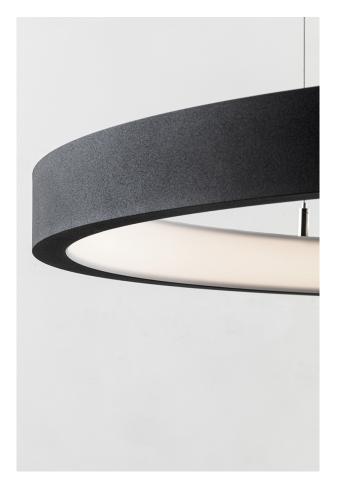

### KANT - LED CEILING W 69W 4K - MEDIUM

LED luminaire for direct light emission for ceiling or suspension installation. Aluminium body hollw in the center and polycarbonate diffuser for diffused liht emission without glare and shadows. Thaknks to its simple design it fits perfectly in any style and environment: modern homes, hotels and restaurants. Available in two sizes and related powers, two finishes (white and black), two gradations (3000K and 4000K) and in dimmable DALI version.

#### Product features

Etim group: EG000027
Etim class: EC002892

Installation: Ceiling lamps

Material: Aluminium

Colour: White

Dimensions: Ø 800 x 47 mm

Net weight: 4 kg

Lamp holder: OTHER

Source: LED

Power: 69W

Gradations: 4000K

Light emission: Direct

Real direct light beam: 6217 lm

Efficiency: 91lm/W

CRI: >90

Photobiological risk: RG0