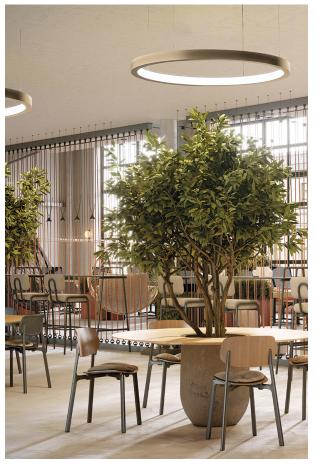

### KANT - LED CEILING W 69W 4K - MEDIUM

LED luminaire for direct light emission for ceiling or suspension installation. Aluminium body hollw in the center and polycarbonate diffuser for diffused liht emission without glare and shadows. Thaknks to its simple design it fits perfectly in any style and environment: modern homes, hotels and restaurants. Available in two sizes and related powers, two finishes (white and black), two gradations (3000K and 4000K) and in dimmable DALI version.