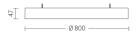

#### Product features

Etim group: EG000027
Etim class: EC002892

Installation: Ceiling lamps

Material: Aluminium

Colour: White

Dimensions: Ø 800 x 47 mm

Net weight: 4 kg

Lamp holder: OTHER