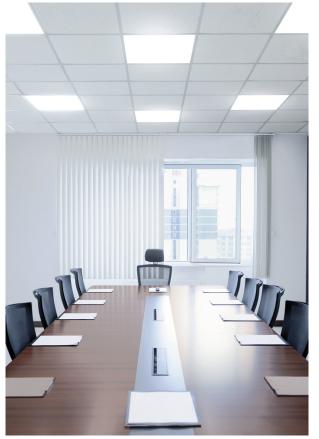

## DRACMA EVO - LED PANEL 30x120 30W UGR<19 CRI>90 4K0K - RECTANGULAR

LED panel with white painted aluminium frame and PMMA anti-yellowing diffuser with high transmittance. Available in two shapes (square and rectangular), two gradations (3000K and 4000K) and high efficiency luminaire with CRI>90 and UGR<19 for publicoffices and retail sector. Thanks to the accessories to be ordered separately, it is possible to install the LED panel in plasterboard surfaces, suspended and ceiling mounted. The square version is ideal for recessed mounting on modular false ceilings with exposed structure. Available in dimmerableDALI version and remote LED driver included.