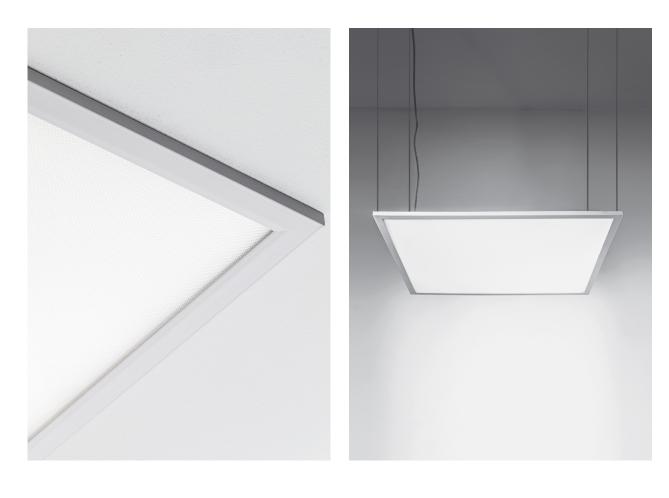

## DRACMA EVO - LED PANEL 30x120 30W UGR<19 CRI>90 4K0K - RECTANGULAR

LED panel with white painted aluminium frame and PMMA anti-yellowing diffuser with high transmittance. Available in two shapes (square and rectangular), two gradations (3000K and 4000K) and high efficiency luminaire with CRI>90 and UGR<19 for publicoffices and retail sector. Thanks to the accessories to be ordered separately, it is possible to install the LED panel in plasterboard surfaces, suspended and ceiling mounted. The square version is ideal for recessed mounting on modular false ceilings with exposed structure. Available in dimmerableDALI version and remote LED driver included.