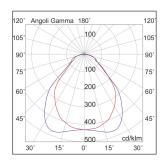

| Product features        |                   |
|-------------------------|-------------------|
| Etim group:             | EG000027          |
| Etim class:             | EC002892          |
|                         |                   |
| Installation:           | Ceiling recessed  |
| Material:               | Aluminium         |
| Colour:                 | White             |
| Dimensions:             | 1195 x 295 x 8 mm |
| Net weight:             | 3.8 kg            |
| Lamp holder:            | OTHER             |
| Source:                 | LED               |
| Power:                  | 30W               |
| Gradations:             | 4000K             |
| Light emission:         | Direct            |
| Real direct light beam: | 3600 lm           |
| Efficiency:             | 120lm/W           |
| CRI:                    | >90               |
| Photobiological risk:   | RG0               |
|                         |                   |
| Ugr:                    | <19               |
| Power supply :          | 220-240V          |
| Life time:              | 50000h            |
| Macadam:                | SDMC3             |
| Protection degree:      | IP40              |
| Resistance to fracture: | IK03              |
| Insulation class:       | II                |
| Warranty:               | 5                 |