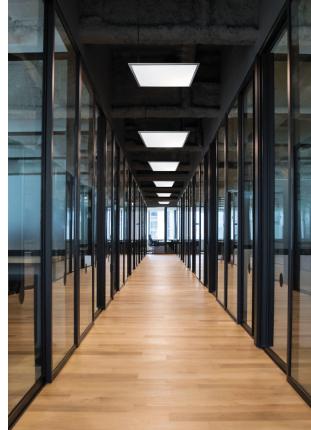

## DRACMA EVO - LED PANEL 30x120 30W UGR<19 CRI>90 4K0K - RECTANGULAR

LED panel with white painted aluminium frame and PMMA anti-yellowing diffuser with high transmittance. Available in two shapes (square and rectangular), two gradations (3000K and 4000K) and high efficiency luminaire with CRI>90 and UGR<19 for publicoffices and retail sector. Thanks to the accessories to be ordered separately, it is possible to install the LED panel in plasterboard surfaces, suspended and ceiling mounted. The square version is ideal for recessed mounting on modular false ceilings with exposed structure. Available in dimmerableDALI version and remote LED driver included.