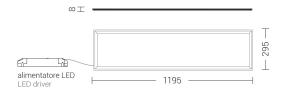

| Product features        |                   |
|-------------------------|-------------------|
| Etim group:             | EG000027          |
| Etim class:             | EC002892          |
|                         |                   |
| Installation:           | Ceiling recessed  |
| Material:               | Aluminium         |
| Colour:                 | White             |
| Dimensions:             | 1195 x 295 x 8 mm |
| Net weight:             | 3.8 kg            |
| Lamp holder:            | OTHER             |
| Source:                 | LED               |
| Power:                  | 30W               |
| Gradations:             | 4000K             |
| Light emission:         | Direct            |
| Real direct light beam: | 3600 lm           |
| Efficiency:             | 120lm/W           |
| CRI:                    | >90               |
| Photobiological risk:   | RG0               |
|                         |                   |
| Ugr:                    | <19               |
| Power supply :          | 220-240V          |
| Life time:              | 50000h            |
| Macadam:                | SDMC3             |
| Protection degree:      | IP40              |
| Resistance to fracture: | IK03              |
| Insulation class:       | II                |
| Warranty:               | 5                 |