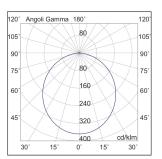

Source: LED

Power: 40W

Gradations: 4000K

Light emission: Direct

Real direct light beam: 3744 lm

Efficiency: 94lm/W

CRI: >90

Photobiological risk: RG0