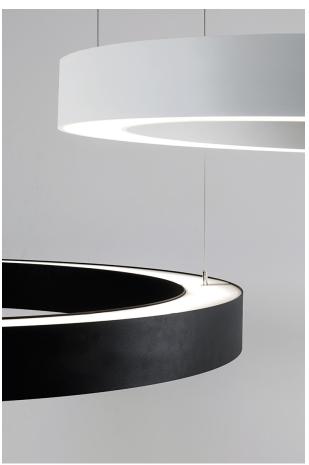

#### CERCLE - LED CEILING W 43W 4K - SMALL

LED luminaire for direct light emission for ceiling installation or direct and direct/indirect light emission for suspension installation. Ring aluminium body and polycarbonate diffuser for diffused light emission without glare and shadows. Thanks to its minimal design and its excelent colour rendering, it is suitable for hotels, restaurants and meeting areas. Available in two sizes and related powers, two finishes (white and black), two gradations (3000K and 4000K) and in dimmable DALI version.