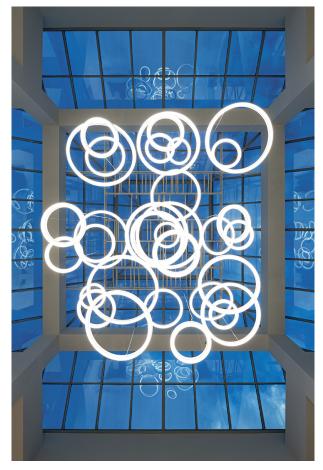

#### CERCLE - LED CEILING W 43W 4K - SMALL

LED luminaire for direct light emission for ceiling installation or direct and direct/indirect light emission for suspension installation. Ring aluminium body and polycarbonate diffuser for diffused light emission without glare and shadows. Thanks to its minimal design and its excelent colour rendering, it is suitable for hotels, restaurants and meeting areas. Available in two sizes and related powers, two finishes (white and black), two gradations (3000K and 4000K) and in dimmable DALI version.