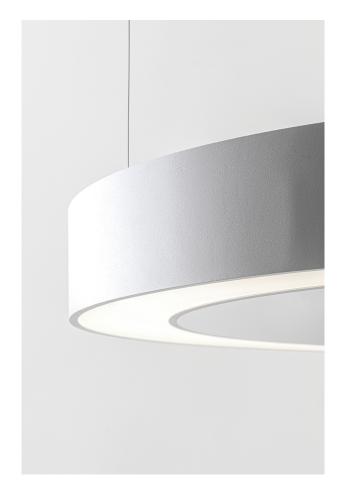

#### CERCLE - LED CEILING W 43W 4K - SMALL

LED luminaire for direct light emission for ceiling installation or direct and direct/indirect light emission for suspension installation. Ring aluminium body and polycarbonate diffuser for diffused light emission without glare and shadows. Thanks to its minimal design and its excelent colour rendering, it is suitable for hotels, restaurants and meeting areas. Available in two sizes and related powers, two finishes (white and black), two gradations (3000K and 4000K) and in dimmable DALI version.