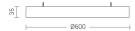

#### Product features

Etim group: EG000027
Etim class: EC002892

Installation: Ceiling lamps

Material: Aluminium

Colour: White

Dimensions: Ø 600 x 35 mm

Net weight: 3 kg

Lamp holder: OTHER