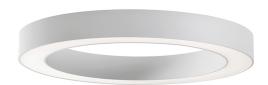

#### CERCLE - LED CEILING W 43W 4K - SMALL

LED luminaire for direct light emission for ceiling installation or direct and direct/indirect light emission for suspension installation. Ring aluminium body and polycarbonate diffuser for diffused light emission without glare and shadows. Thanks to its minimal design and its excelent colour rendering, it is suitable for hotels, restaurants and meeting areas. Available in two sizes and related powers, two finishes (white and black), two gradations (3000K and 4000K) and in dimmable DALI version.

#### Product features

Etim group: EG000027
Etim class: EC002892

Installation: Ceiling lamps

Material: Aluminium

Colour: White

Dimensions: Ø 600 x 35 mm

Net weight: 3 kg

Lamp holder: OTHER