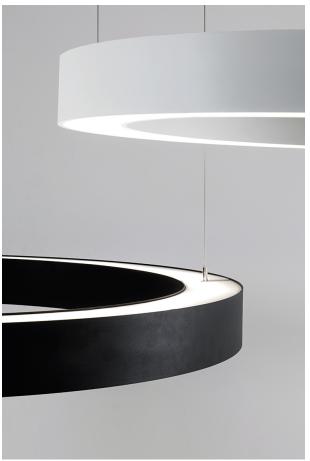

#### CERCLE - LED CEILING B 43W 3K - SMALL

LED luminaire for direct light emission for ceiling installation or direct and direct/indirect light emission for suspension installation. Ring aluminium body and polycarbonate diffuser for diffused light emission without glare and shadows. Thanks to its minimal design and its excelent colour rendering, it is suitable for hotels, restaurants and meeting areas. Available in two sizes and related powers, two finishes (white and black), two gradations (3000K and 4000K) and in dimmable DALI version.