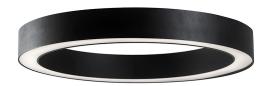

#### CERCLE - LED CEILING B 43W 3K - SMALL

LED luminaire for direct light emission for ceiling installation or direct and direct/indirect light emission for suspension installation. Ring aluminium body and polycarbonate diffuser for diffused light emission without glare and shadows. Thanks to its minimal design and its excelent colour rendering, it is suitable for hotels, restaurants and meeting areas. Available in two sizes and related powers, two finishes (white and black), two gradations (3000K and 4000K) and in dimmable DALI version.

#### Product features

Etim group: EG000027
Etim class: EC002892

Installation: Ceiling lamps

Material: Aluminium

Colour: Black

Dimensions: Ø 600 x 35 mm

Net weight: 3 kg

Lamp holder: OTHER