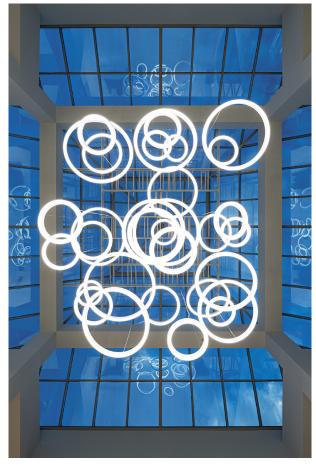

#### CERCLE - LED CEILING B 43W 3K - SMALL

LED luminaire for direct light emission for ceiling installation or direct and direct/indirect light emission for suspension installation. Ring aluminium body and polycarbonate diffuser for diffused light emission without glare and shadows. Thanks to its minimal design and its excelent colour rendering, it is suitable for hotels, restaurants and meeting areas. Available in two sizes and related powers, two finishes (white and black), two gradations (3000K and 4000K) and in dimmable DALI version.