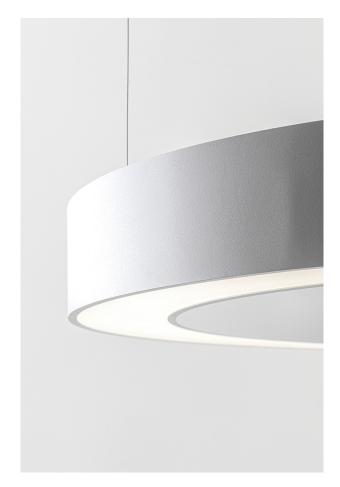

#### CERCLE - LED CEILING B 43W 3K - SMALL

LED luminaire for direct light emission for ceiling installation or direct and direct/indirect light emission for suspension installation. Ring aluminium body and polycarbonate diffuser for diffused light emission without glare and shadows. Thanks to its minimal design and its excelent colour rendering, it is suitable for hotels, restaurants and meeting areas. Available in two sizes and related powers, two finishes (white and black), two gradations (3000K and 4000K) and in dimmable DALI version.