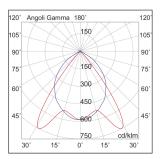

Light emission: Direct

Real direct light beam: 6350 lm

Efficiency: 110lm/W

CRI: >90

Photobiological risk: RG0

Ugr: <19

Power supply: 220-240V

Life time: 80000h