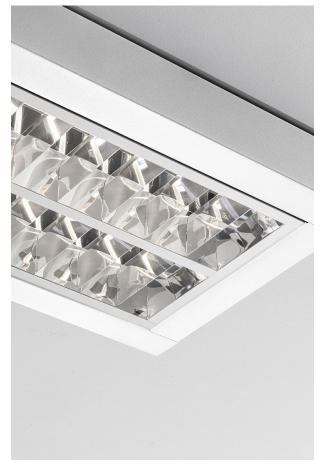

### BILL EVO - CEILING W 58 W 3K - DIRECT LIGHT MEDIUM

LED luminaire for direct or direct/indirect lightemission for ceiling and suspension installation. Sheet steel body, powder coating. Double parabolic mirror-finished aluminium antireflection optic, combined with opal PMMA diffuser to cover the LED boards, to achieve UGR<19 for VDU workstations andoffices. Available in two sizes and related powers, in white finish, two gradations (3000K and 4000K). Available in dimmable DALI, emergency, DALI/emergency and environmental sensor for all codes. Emergency 3 hours battery life version on request. On-board driver.

#### Product features

Etim group: EG000027
Etim class: EC002892

Installation: Ceiling lamps

Material: Steel

Colour: White

Dimensions: 1545 x 245 x 55 mm

Net weight: 5 kg
Lamp holder: OTHER

Source: LED
Power: 58W
Gradations: 3000K

Light emission: Direct

Real direct light beam: 6350 lm

Efficiency: 110lm/W

CRI: >90

Photobiological risk: RG0

Ugr: <19

Power supply: 220-240V

Life time: 80000h