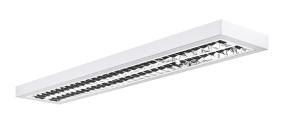

### BILL EVO - CEILING W 58 W 3K - DIRECT LIGHT MEDIUM

LED luminaire for direct or direct/indirect lightemission for ceiling and suspension installation. Sheet steel body, powder coating. Double parabolic mirror-finished aluminium antireflection optic, combined with opal PMMA diffuser to cover the LED boards, to achieve UGR<19 for VDU workstations andoffices. Available in two sizes and related powers, in white finish, two gradations (3000K and 4000K). Available in dimmable DALI, emergency, DALI/emergency and environmental sensor for all codes. Emergency 3 hours battery life version on request. On-board driver.

#### Product features

Etim group: EG000027
Etim class: EC002892

Installation: Ceiling lamps

Material: Steel

Colour: White

Dimensions: 1545 x 245 x 55 mm

Net weight: 5 kg
Lamp holder: OTHER

Source: LED
Power: 58W
Gradations: 3000K