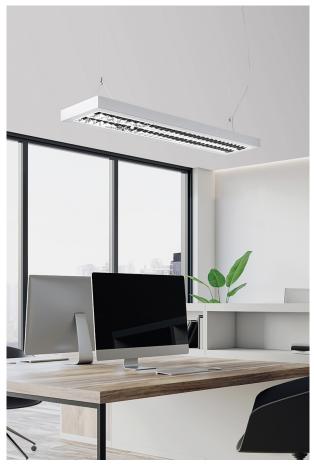

### BILL EVO - CEILING W 58 W 3K - DIRECT LIGHT MEDIUM

LED luminaire for direct or direct/indirect lightemission for ceiling and suspension installation. Sheet steel body, powder coating. Double parabolic mirror-finished aluminium antireflection optic, combined with opal PMMA diffuser to cover the LED boards, to achieve UGR<19 for VDU workstations andoffices. Available in two sizes and related powers, in white finish, two gradations (3000K and 4000K). Available in dimmable DALI, emergency, DALI/emergency and environmental sensor for all codes. Emergency 3 hours battery life version on request. On-board driver.