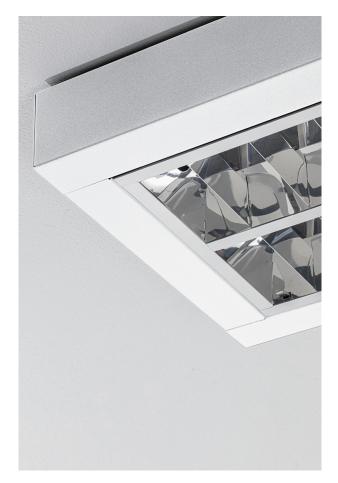

### BILL EVO - CEILING W 58 W 3K - DIRECT LIGHT MEDIUM

LED luminaire for direct or direct/indirect lightemission for ceiling and suspension installation. Sheet steel body, powder coating. Double parabolic mirror-finished aluminium antireflection optic, combined with opal PMMA diffuser to cover the LED boards, to achieve UGR<19 for VDU workstations andoffices. Available in two sizes and related powers, in white finish, two gradations (3000K and 4000K). Available in dimmable DALI, emergency, DALI/emergency and environmental sensor for all codes. Emergency 3 hours battery life version on request. On-board driver.

#### Product features

Etim group: EG000027
Etim class: EC002892

Installation: Ceiling lamps

Material: Steel

Colour: White

Dimensions: 1545 x 245 x 55 mm

Net weight: 5 kg
Lamp holder: OTHER

Source: LED
Power: 58W
Gradations: 3000K

Light emission: Direct

Real direct light beam: 6350 lm

Efficiency: 110lm/W

CRI: >90

Photobiological risk: RG0

Ugr: <19

Power supply: 220-240V

Life time: 80000h