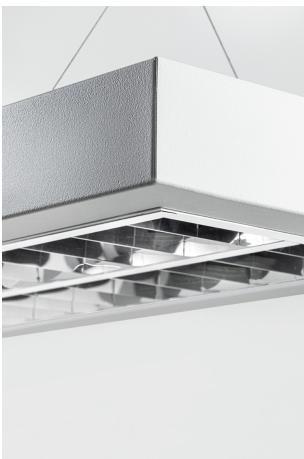

### BILL EVO - CEILING W 58 W 3K - DIRECT LIGHT MEDIUM

LED luminaire for direct or direct/indirect lightemission for ceiling and suspension installation. Sheet steel body, powder coating. Double parabolic mirror-finished aluminium antireflection optic, combined with opal PMMA diffuser to cover the LED boards, to achieve UGR<19 for VDU workstations andoffices. Available in two sizes and related powers, in white finish, two gradations (3000K and 4000K). Available in dimmable DALI, emergency, DALI/emergency and environmental sensor for all codes. Emergency 3 hours battery life version on request. On-board driver.

#### Product features

Etim group: EG000027
Etim class: EC002892

Installation: Ceiling lamps

Material: Steel

Colour: White

Dimensions: 1545 x 245 x 55 mm

Net weight: 5 kg
Lamp holder: OTHER

Source: LED
Power: 58W
Gradations: 3000K

Light emission: Direct

Real direct light beam: 6350 lm

Efficiency: 110lm/W

CRI: >90

Photobiological risk: RG0

Ugr: <19

Power supply: 220-240V

Life time: 80000h