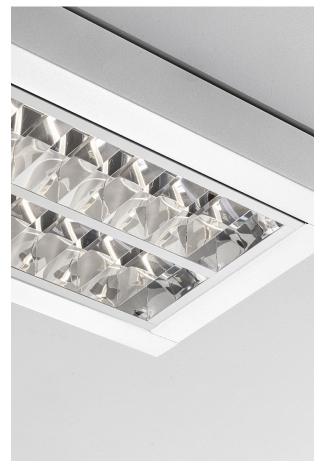

### BILL EVO - CEILING W 37 W 4K DALI - DIRECT LIGHT SMAI I

LED luminaire for direct or direct/indirect lightemission for ceiling and suspension installation. Sheet steel body, powder coating. Double parabolic mirror-finished aluminium antireflection optic, combined with opal PMMA diffuser to cover the LED boards, to achieve UGR<19 for VDU workstations andoffices. Available in two sizes and related powers, in white finish, two gradations (3000K and 4000K). Available in dimmable DALI, emergency, DALI/emergency and environmental sensor for all codes. Emergency 3 hours battery life version on request. On-board driver.