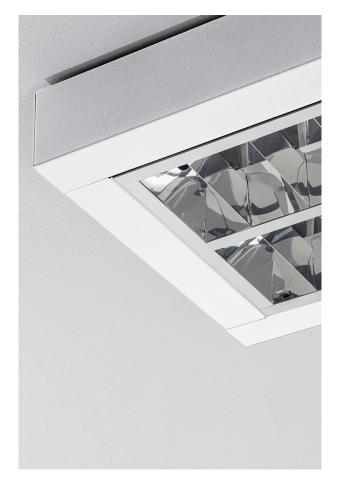

### BILL EVO - CEILING W 37 W 4K DALI - DIRECT LIGHT SMAI I

LED luminaire for direct or direct/indirect lightemission for ceiling and suspension installation. Sheet steel body, powder coating. Double parabolic mirror-finished aluminium antireflection optic, combined with opal PMMA diffuser to cover the LED boards, to achieve UGR<19 for VDU workstations andoffices. Available in two sizes and related powers, in white finish, two gradations (3000K and 4000K). Available in dimmable DALI, emergency, DALI/emergency and environmental sensor for all codes. Emergency 3 hours battery life version on request. On-board driver.

#### Product features

Etim group: EG000027
Etim class: EC002892

Installation: Ceiling lamps

Material: Steel

Colour: White

Dimensions: 1245 x 245 x 55 mm

Net weight: 4 kg

Lamp holder: OTHER