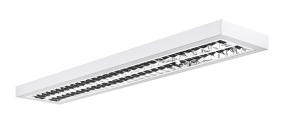

### BILL EVO - CEILING W 37 W 4K DALI - DIRECT LIGHT SMAI I

LED luminaire for direct or direct/indirect lightemission for ceiling and suspension installation. Sheet steel body, powder coating. Double parabolic mirror-finished aluminium antireflection optic, combined with opal PMMA diffuser to cover the LED boards, to achieve UGR<19 for VDU workstations andoffices. Available in two sizes and related powers, in white finish, two gradations (3000K and 4000K). Available in dimmable DALI, emergency, DALI/emergency and environmental sensor for all codes. Emergency 3 hours battery life version on request. On-board driver.

#### Product features

Etim group: EG000027
Etim class: EC002892

Installation: Ceiling lamps

Material: Steel

Colour: White

Dimensions: 1245 x 245 x 55 mm

Net weight: 4 kg

Lamp holder: OTHER