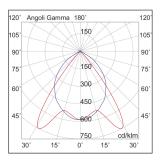

Source: LED

Power: 37W

Gradations: 4000K

Light emission: Direct

Real direct light beam: 4100 lm

Efficiency: 111lm/W

CRI: >90

Photobiological risk: RG0

Ugr: <19

Dimmer: DALI

Power supply: 220-240V

Life time: 80000h

Protection degree: IP20

Insulation class:

Warranty: 5

Note: Ceiling kit included. Suspension kit and electrified ceiling rose to be order separately.