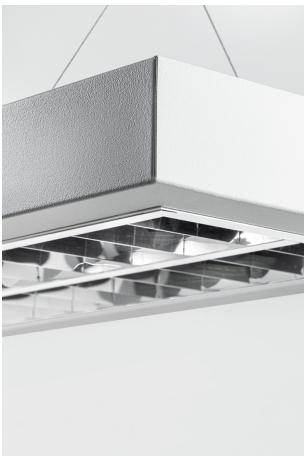

### BILL EVO - CEILING W 37 W 4K DALI - DIRECT LIGHT SMAI I

LED luminaire for direct or direct/indirect lightemission for ceiling and suspension installation. Sheet steel body, powder coating. Double parabolic mirror-finished aluminium antireflection optic, combined with opal PMMA diffuser to cover the LED boards, to achieve UGR<19 for VDU workstations andoffices. Available in two sizes and related powers, in white finish, two gradations (3000K and 4000K). Available in dimmable DALI, emergency, DALI/emergency and environmental sensor for all codes. Emergency 3 hours battery life version on request. On-board driver.

#### Product features

Etim group: EG000027
Etim class: EC002892

Installation: Ceiling lamps

Material: Steel

Colour: White

Dimensions: 1245 x 245 x 55 mm

Net weight: 4 kg

Lamp holder: OTHER