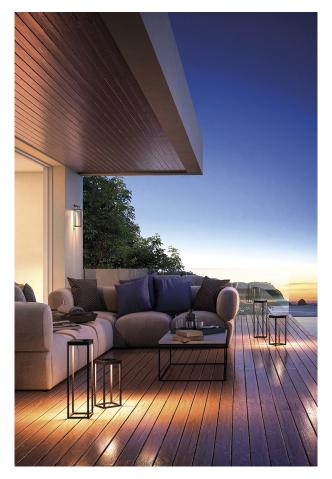

## SOON - PORTABLE H525 SOLAR LED 3K IP54

LED floor and table lamp (3000K), portable and solar charging, ideal to illuminate your summer evenings and create the right atmosphere for an aperitif or a dinner with friends, thanks to its modern design and attention to every detail. Structure inpowder coated die-cast aluminium with pre-treatment finishing for outdoor place (IP54). Soon is characterized by the LED light source with integrated polycrystalline solar panels, rechargeable with USB cable or with sunlight. The light intensity is adjustable with manual switching on and off or withtwilight sensor for 12 hours of light. Possibility of installation on the wall by means of a special resealable hook included. Available in anthracite finish and in two heights.