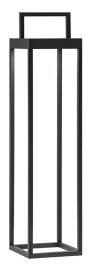

## SOON - PORTABLE H525 SOLAR LED 3K IP54

LED floor and table lamp (3000K), portable and solar charging, ideal to illuminate your summer evenings and create the right atmosphere for an aperitif or a dinner with friends, thanks to its modern design and attention to every detail. Structure inpowder coated die-cast aluminium with pre-treatment finishing for outdoor place (IP54). Soon is characterized by the LED light source with integrated polycrystalline solar panels, rechargeable with USB cable or with sunlight. The light intensity is adjustable with manual switching on and off or withtwilight sensor for 12 hours of light. Possibility of installation on the wall by means of a special resealable hook included. Available in anthracite finish and in two heights.

## Product features

Etim group: EG000027
Etim class: EC000302

Installation: Floor lamps

Material: Aluminium

Colour: Anthracite

Dimensions: 140 x 140 x 525 mm

Lamp holder: OTHER

Source: LED