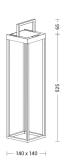

## Product features

Etim group: EG000027
Etim class: EC000302

Installation: Floor lamps

Material: Aluminium

Colour: Anthracite

Dimensions: 140 x 140 x 525 mm

Lamp holder: OTHER

Source: LED