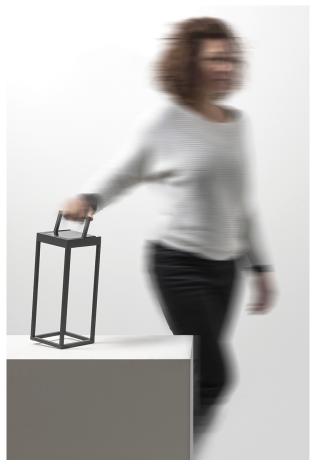

## SOON - PORTABLE H525 SOLAR LED 3K IP54

LED floor and table lamp (3000K), portable and solar charging, ideal to illuminate your summer evenings and create the right atmosphere for an aperitif or a dinner with friends, thanks to its modern design and attention to every detail. Structure inpowder coated die-cast aluminium with pre-treatment finishing for outdoor place (IP54). Soon is characterized by the LED light source with integrated polycrystalline solar panels, rechargeable with USB cable or with sunlight. The light intensity is adjustable with manual switching on and off or withtwilight sensor for 12 hours of light. Possibility of installation on the wall by means of a special resealable hook included. Available in anthracite finish and in two heights.

## Product features

Etim group: EG000027
Etim class: EC000302

Installation: Floor lamps

Material: Aluminium

Colour: Anthracite

Dimensions: 140 x 140 x 525 mm

Lamp holder: OTHER

Source: LED