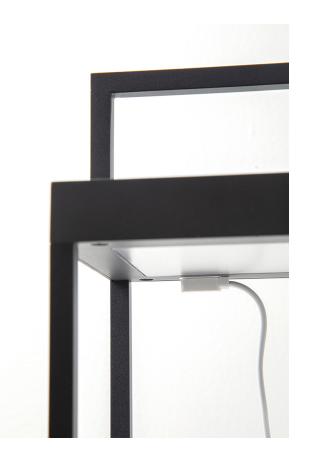

## SOON - PORTABLE H525 SOLAR LED 3K IP54

LED floor and table lamp (3000K), portable and solar charging, ideal to illuminate your summer evenings and create the right atmosphere for an aperitif or a dinner with friends, thanks to its modern design and attention to every detail. Structure inpowder coated die-cast aluminium with pre-treatment finishing for outdoor place (IP54). Soon is characterized by the LED light source with integrated polycrystalline solar panels, rechargeable with USB cable or with sunlight. The light intensity is adjustable with manual switching on and off or withtwilight sensor for 12 hours of light. Possibility of installation on the wall by means of a special resealable hook included. Available in anthracite finish and in two heights.

## Product features

Etim group: EG000027
Etim class: EC000302

Installation: Floor lamps

Material: Aluminium

Colour: Anthracite

Dimensions: 140 x 140 x 525 mm

Lamp holder: OTHER

Source: LED

Power: 22W

Gradations: 3000K

Light emission: Direct/Indirect

Nominal direct light beam: 195 lm

CRI: >80

Dimmer: TOUCH DIMMER

Protection degree: IP54

Insulation class: