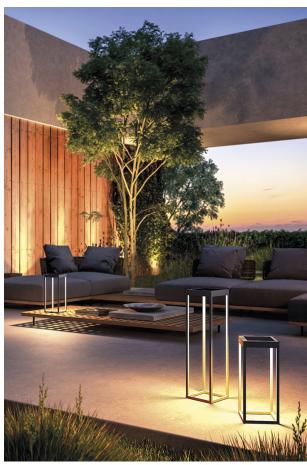

## SOON - PORTABLE H525 SOLAR LED 3K IP54

LED floor and table lamp (3000K), portable and solar charging, ideal to illuminate your summer evenings and create the right atmosphere for an aperitif or a dinner with friends, thanks to its modern design and attention to every detail. Structure inpowder coated die-cast aluminium with pre-treatment finishing for outdoor place (IP54). Soon is characterized by the LED light source with integrated polycrystalline solar panels, rechargeable with USB cable or with sunlight. The light intensity is adjustable with manual switching on and off or withtwilight sensor for 12 hours of light. Possibility of installation on the wall by means of a special resealable hook included. Available in anthracite finish and in two heights.