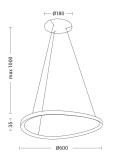

| Etim group:                | EG000027             |
|----------------------------|----------------------|
| Etim class:                | EC001743             |
|                            |                      |
| Installation:              | Suspension lamps     |
| Material:                  | Metal                |
| Colour:                    | White                |
| Dimensions:                | Ø 600 x 35 x 1000 mm |
| Lamp holder:               | OTHER                |
| Source:                    | LED                  |
| Power:                     | 48W                  |
| Gradations:                | 3000K                |
| Light emission:            | Direct               |
| Nominal direct light beam: | 6245 lm              |
| CRI:                       | >80                  |
| Dimmer:                    | DIMMER 0-10V         |