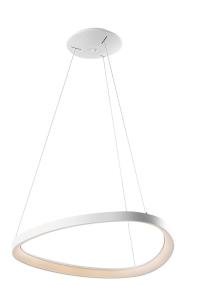

## LOTUS - SUSPENSION LED 3K WHITE 30W

Ceiling and pendant LED (3000K) lamp made of painted metal with a rounded and asymmetrical shape. Body only 5.8 cm high, which allows the product to be applied in rooms with low heights. Circular acrylic diffuser, full in the central part for the ceiling version and hollow in the center in the pendant version, allowing excellent light diffusion inboth solutions. Available in three sizes and corresponding wattages and three finishes (white, black and gold).

| Etim group:                | EG000027             |
|----------------------------|----------------------|
| Etim class:                | EC001743             |
|                            |                      |
| Installation:              | Suspension lamps     |
| Material:                  | Metal                |
| Colour:                    | White                |
| Dimensions:                | Ø 600 x 35 x 1000 mm |
| Lamp holder:               | OTHER                |
| Source:                    | LED                  |
| Power:                     | 48W                  |
| Gradations:                | 3000K                |
| Light emission:            | Direct               |
| Nominal direct light beam: | 6245 lm              |
| CRI:                       | >80                  |
| Dimmer:                    | DIMMER 0-10V         |