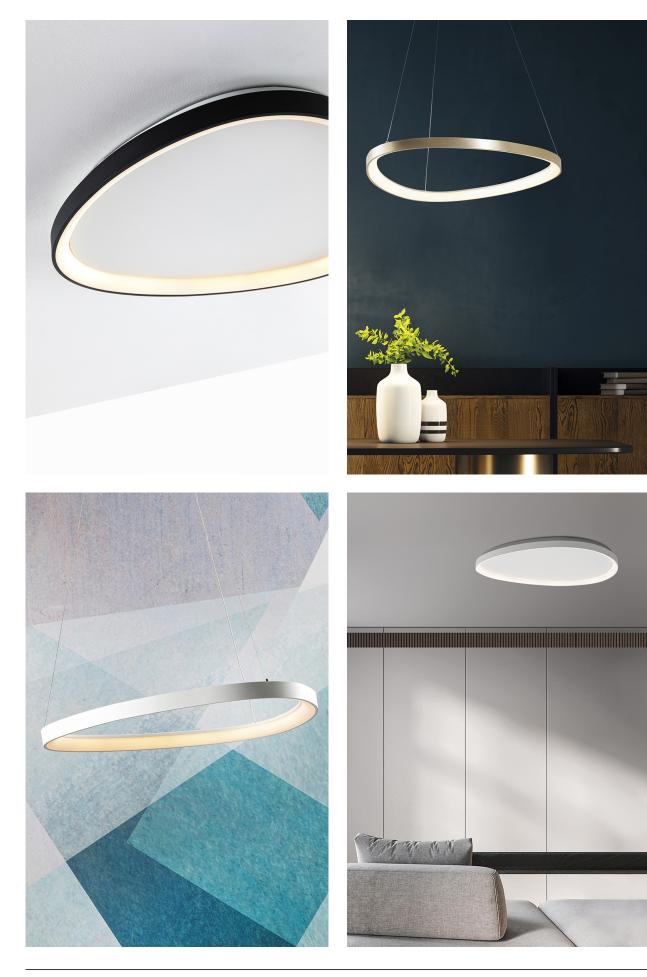

## LOTUS - SUSPENSION LED 3K WHITE 30W

Ceiling and pendant LED (3000K) lamp made of painted metal with a rounded and asymmetrical shape. Body only 5.8 cm high, which allows the product to be applied in rooms with low heights. Circular acrylic diffuser, full in the central part for the ceiling version and hollow in the center in the pendant version, allowing excellent light diffusion inboth solutions. Available in three sizes and corresponding wattages and three finishes (white, black and gold).