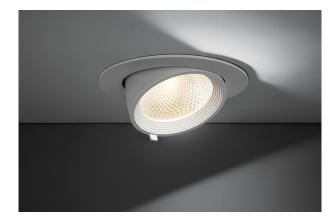

## LOOP - RECESSED LED 10W 36° ORIENT. 3000K - SMALL

Extractable COB LED downlight, adjustable on two axes can be tilted at 358° on the vertical axis and adjusted 90° on the horizontal axis. White painted aluminium body, glass diffuser. Available in three sizes and related powers and in two gradations(3000K and 4000K). Remote LED driver supplied.