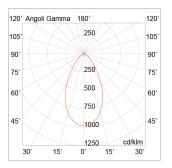

Source: LED

Power: 1x10W

Gradations: 3000K

Light emission: Direct

Nominal direct light beam: 1050 lm

Beam angle: 36°

CRI: >90

Power supply: 220-240V