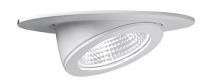

## LOOP - RECESSED LED 10W 36° ORIENT. 3000K - SMALL

Extractable COB LED downlight, adjustable on two axes can be tilted at 358° on the vertical axis and adjusted 90° on the horizontal axis. White painted aluminium body, glass diffuser. Available in three sizes and related powers and in two gradations(3000K and 4000K). Remote LED driver supplied.

#### Product features

Etim group: EG000027
Etim class: EC001744

Installation: Ceiling recessed

Material: Aluminium

Colour: White

Dimensions: Ø 110 x 90 mm

Hole: 95mm

Lamp holder: OTHER