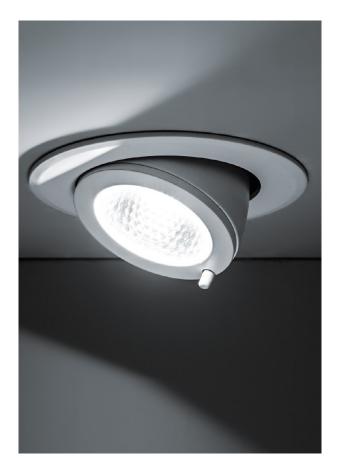

## LOOP - RECESSED LED 10W 36° ORIENT. 3000K - SMALL

Extractable COB LED downlight, adjustable on two axes can be tilted at 358° on the vertical axis and adjusted 90° on the horizontal axis. White painted aluminium body, glass diffuser. Available in three sizes and related powers and in two gradations(3000K and 4000K). Remote LED driver supplied.

#### Product features

Etim group: EG000027
Etim class: EC001744

Installation: Ceiling recessed

Material: Aluminium

Colour: White

Dimensions: Ø 110 x 90 mm

Hole: 95mm

Lamp holder: OTHER

Source: LED

Power: 1x10W

Gradations: 3000K

Light emission: Direct

Nominal direct light beam: 1050 lm

Beam angle: 36°

CRI: >90

Power supply: 220-240V