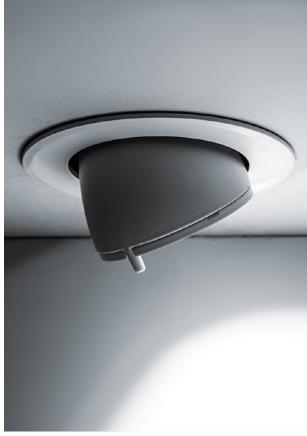

## LOOP - RECESSED LED 10W 36° ORIENT. 3000K - SMALL

Extractable COB LED downlight, adjustable on two axes can be tilted at 358° on the vertical axis and adjusted 90° on the horizontal axis. White painted aluminium body, glass diffuser. Available in three sizes and related powers and in two gradations(3000K and 4000K). Remote LED driver supplied.

#### Product features

Etim group: EG000027
Etim class: EC001744

Installation: Ceiling recessed

Material: Aluminium

Colour: White

Dimensions: Ø 110 x 90 mm

Hole: 95mm

Lamp holder: OTHER

Source: LED

Power: 1x10W

Gradations: 3000K

Light emission: Direct

Nominal direct light beam: 1050 lm

Beam angle: 36°

CRI: >90

Power supply: 220-240V