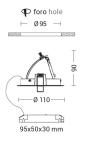

#### Product features

Etim group: EG000027
Etim class: EC001744

Installation: Ceiling recessed

Material: Aluminium

Colour: White

Dimensions: Ø 110 x 90 mm

Hole: 95mm

Lamp holder: OTHER