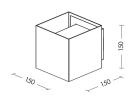

## Product features

Etim group: EG000027
Etim class: EC002892

Installation: Wall lamps

Material: Aluminium

Colour: Grey

Dimensions: 150 x 150 x 150 mm

Lamp holder: E27

Source: LED bulb