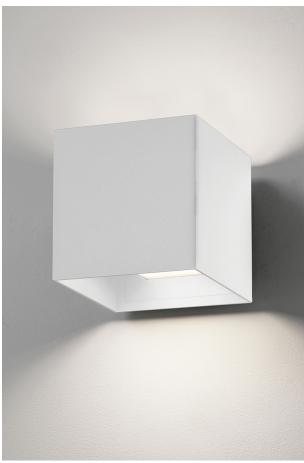

## KADO KAD001GR

**OUTDOOR Wall lamps** 

Description

## KADO - GRAY WALL LAMP IP 54 E27

Outdoor (IP54) wall direct/indirect light luminaire with E27 lamp holders that allows mounting the LED. Die-cast aluminum structure painted with polyester powders with high resistance to UV rays. Polycarbonate inner diffuser for excellent light diffusion. Available in three finishes (white, gray, anthracite). IP68 linear connectors for moisture protection and anti-condensation linear joints are available.

## Product features

Etim group: EG000027
Etim class: EC002892

Installation: Wall lamps

Material: Aluminium

Colour: Grey

Dimensions: 150 x 150 x 150 mm

Lamp holder: E27

Source: LED bulb