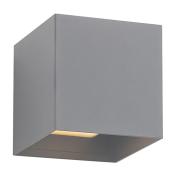

## KADO KAD001GR

**OUTDOOR Wall lamps** 

Description

## KADO - GRAY WALL LAMP IP 54 E27

Outdoor (IP54) wall direct/indirect light luminaire with E27 lamp holders that allows mounting the LED. Die-cast aluminum structure painted with polyester powders with high resistance to UV rays. Polycarbonate inner diffuser for excellent light diffusion. Available in three finishes (white, gray, anthracite). IP68 linear connectors for moisture protection and anti-condensation linear joints are available.

## Product features

Etim group: EG000027
Etim class: EC002892

Installation: Wall lamps

Material: Aluminium

Colour: Grey

Dimensions: 150 x 150 x 150 mm

Lamp holder: E27

Source: LED bulb