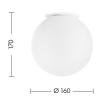

INDOOR Wall lamps

| Product features   |                           |
|--------------------|---------------------------|
| Etim group:        | EG000027                  |
| Etim class:        | EC002892                  |
|                    |                           |
| Installation:      | Ceiling lamps, Wall lamps |
| Material:          | Glass                     |
| Colour:            | White                     |
| Dimensions:        | Ø 160 x 170 mm            |
| Lamp holder:       | E14                       |
| Source:            | Bulb                      |
| Power:             | 1x60W                     |
| Light emission:    | Direct                    |
| Power supply :     | 220-240V                  |
| Protection degree: | IP20                      |
| Insulation class:  | I                         |
|                    |                           |

## EMILY - CEILING LAMP E14 WHITE 1X40W

Ceiling or wall, pendant, table and floor lamp with round satin blown glass diffuser, for an excellent light propagation. Available in different sizes. The pendant version is available in single version with white ceiling rose or in multiple three elements composition with decentralization kit in chrome-plated finishes. The ceiling, wall, pendant and table lamp are available with LED integrated (2700K), or E27 or E14 lamp holder that allows mounting LED lamp. The floor version with tripod structure in matt white finish, is proposal with E27 lamp holder.