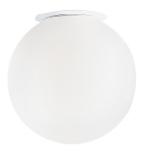

## EMILY - CEILING LAMP E14 WHITE 1X40W

Ceiling or wall, pendant, table and floor lamp with round satin blown glass diffuser, for an excellent light propagation. Available in different sizes. The pendant version is available in single version with white ceiling rose or in multiple three elements composition with decentralization kit in chrome-plated finishes. The ceiling, wall, pendant and table lamp are available with LED integrated (2700K), or E27 or E14 lamp holder that allows mounting LED lamp. The floor version with tripod structure in matt white finish, is proposal with E27 lamp holder.