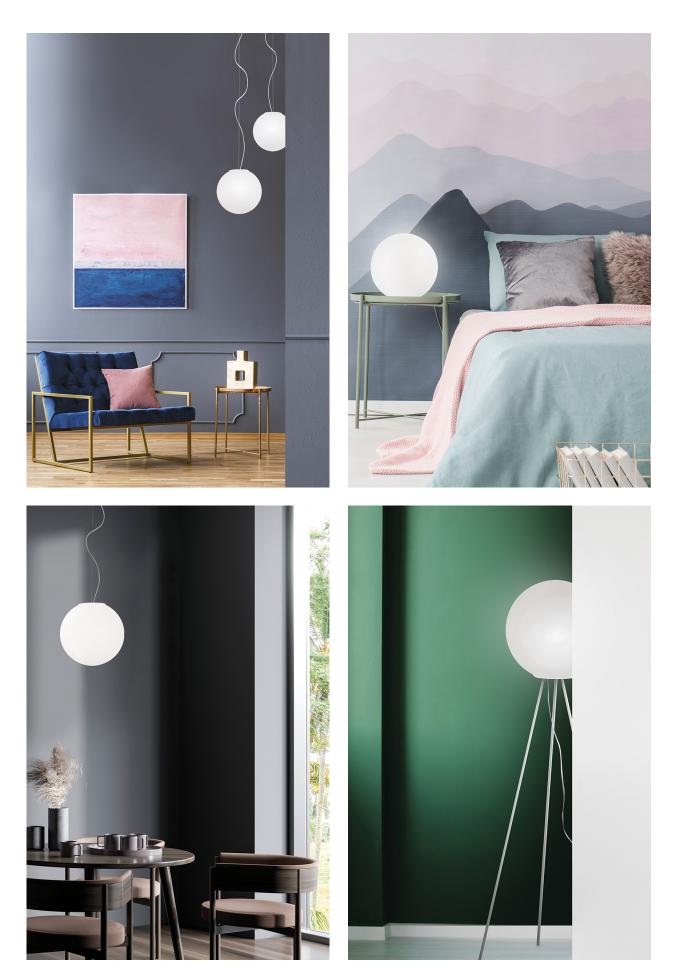

## EMILY - CEILING LAMP E14 WHITE 1X40W

Ceiling or wall, pendant, table and floor lamp with round satin blown glass diffuser, for an excellent light propagation. Available in different sizes. The pendant version is available in single version with white ceiling rose or in multiple three elements composition with decentralization kit in chrome-plated finishes. The ceiling, wall, pendant and table lamp are available with LED integrated (2700K), or E27 or E14 lamp holder that allows mounting LED lamp. The floor version with tripod structure in matt white finish, is proposal with E27 lamp holder.