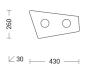

Product features

Etim group: EG000027

Etim class: EC002892

Installation: Ceiling lamps

Material: Metal

Colour: Black

Dimensions: 430 x 30 x 260 mm

Lamp holder: GX53