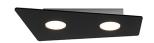

## EDGE EDG001N

**INDOOR Ceiling** 

Description

## EDGE - BLACK PMMA CEILING LIGHT 2 GX53 - MINI

Ceiling, wall and suspension lamp with thin metalstructure, trapezoidal polished PMMA panel with two, three or four lamp holders. GX53 lamp holder that allows mounting LED lamp. Available in three sizes and two finishes (white and black). Versatileproduct, ideal in modern homes to illuminate thedining room, entryway or common areas with multipleinstallations.

Product features

Etim group: EG000027

Etim class: EC002892

Installation: Ceiling lamps

Material: Metal

Colour: Black

Dimensions: 430 x 30 x 260 mm

Lamp holder: GX53