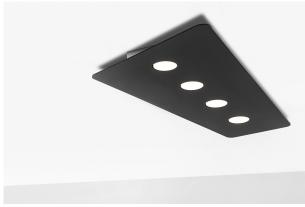

## EDGE - BLACK PMMA CEILING LIGHT 2 GX53 - MINI

Ceiling, wall and suspension lamp with thin metalstructure, trapezoidal polished PMMA panel with two, three or four lamp holders. GX53 lamp holder that allows mounting LED lamp. Available in three sizes and two finishes (white and black). Versatileproduct, ideal in modern homes to illuminate thedining room, entryway or common areas with multipleinstallations.

Product features

Etim group: EG000027

Etim class: EC002892

Installation: Ceiling lamps

Material: Metal

Colour: Black

Dimensions: 430 x 30 x 260 mm

Lamp holder: GX53