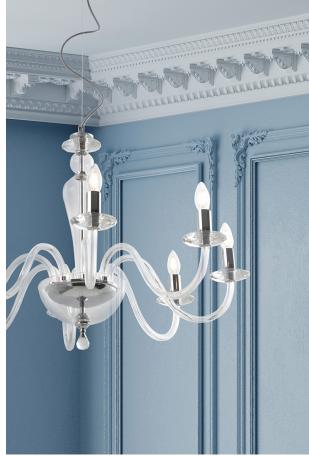

## CRISTELLE - WHITE GLASS TABLE LAMP

Wall, pendant chandelier and table lamp with classic-style handcrafted glass frame, modern optical crystal and metal details. Wall version is available with two arms, pendand version with six or eight arms. Available in three finishes (crystal, tealand ruby red). Table version is available in two finishes (white polished, clear crystal) with white lamp shade in pleated fabric. E14 lamp holder allows mounting LED lamp.