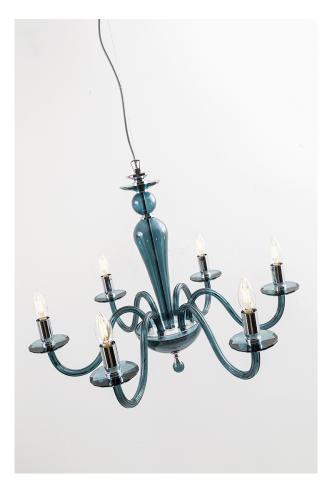

## CRISTELLE - WHITE GLASS TABLE LAMP

Wall, pendant chandelier and table lamp with classic-style handcrafted glass frame, modern optical crystal and metal details. Wall version is available with two arms, pendand version with six or eight arms. Available in three finishes (crystal, tealand ruby red). Table version is available in two finishes (white polished, clear crystal) with white lamp shade in pleated fabric. E14 lamp holder allows mounting LED lamp.