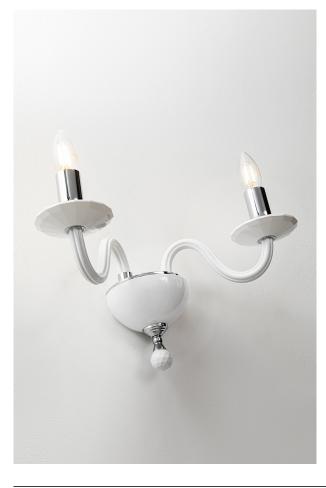

## CRISTELLE - WHITE GLASS TABLE LAMP

Wall, pendant chandelier and table lamp with classic-style handcrafted glass frame, modern optical crystal and metal details. Wall version is available with two arms, pendand version with six or eight arms. Available in three finishes (crystal, tealand ruby red). Table version is available in two finishes (white polished, clear crystal) with white lamp shade in pleated fabric. E14 lamp holder allows mounting LED lamp.