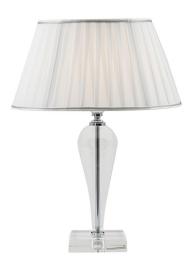

## CRISTELLE CRI004CRI

INDOOR Table lamps

| EG000027       |
|----------------|
| EC000302       |
|                |
| Table lamps    |
| Glass          |
| Crystal        |
| Ø 330 x 450 mm |
| E14            |
| Bulb           |
| 1x60W          |
| Direct         |
| 220-240V       |
| IP20           |
| II             |
|                |

## CRISTELLE - WHITE GLASS TABLE LAMP

Wall, pendant chandelier and table lamp with classic-style handcrafted glass frame, modern optical crystal and metal details. Wall version is available with two arms, pendand version with six or eight arms. Available in three finishes (crystal, tealand ruby red). Table version is available in two finishes (white polished, clear crystal) with white lamp shade in pleated fabric. E14 lamp holder allows mounting LED lamp.