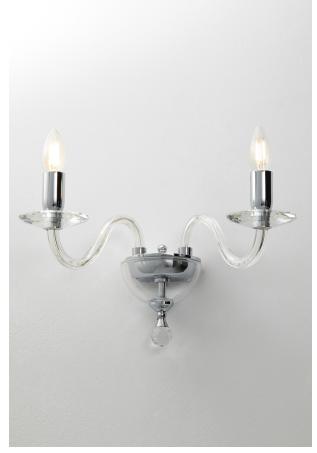

## CRISTELLE - WHITE GLASS TABLE LAMP

Wall, pendant chandelier and table lamp with classic-style handcrafted glass frame, modern optical crystal and metal details. Wall version is available with two arms, pendand version with six or eight arms. Available in three finishes (crystal, tealand ruby red). Table version is available in two finishes (white polished, clear crystal) with white lamp shade in pleated fabric. E14 lamp holder allows mounting LED lamp.