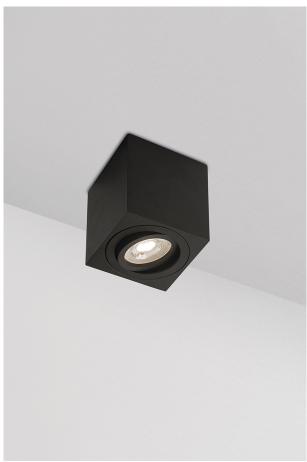

## ARGO PIVOT ARG005B

**INDOOR Ceiling** 

Description

## ARGO PIVOT - WHITE CEILING LAMP ORIENT GU1 - ROUND

Ceiling luminaire adjustable on a single axis of  $25^\circ$  with GU10 lamp holder that allows mounting LED lamp. Round or square die-cast aluminum body painted with high resistant epoxy powders. Available in two finishes, white and black.

## ARGO PIVOT ARG005B