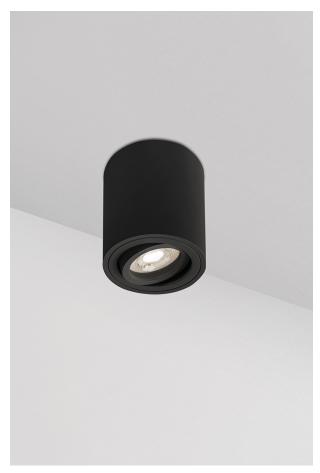

## ARGO PIVOT - WHITE CEILING LAMP ORIENT GU1 - ROUND

Ceiling luminaire adjustable on a single axis of  $25^\circ$  with GU10 lamp holder that allows mounting LED lamp. Round or square die-cast aluminum body painted with high resistant epoxy powders. Available in two finishes, white and black.

## Product features

Etim group: EG000027
Etim class: EC002892

Installation: Ceiling lamps

Material: Aluminium

Colour: White

Dimensions: Ø 80 x 85 mm

Lamp holder: GU10

Source: Bulb