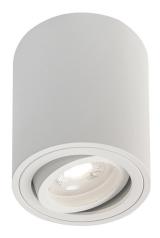

## ARGO PIVOT - WHITE CEILING LAMP ORIENT GU1 - ROUND

Ceiling luminaire adjustable on a single axis of  $25^\circ$  with GU10 lamp holder that allows mounting LED lamp. Round or square die-cast aluminum body painted with high resistant epoxy powders. Available in two finishes, white and black.

## Product features

Etim group: EG000027
Etim class: EC002892

Installation: Ceiling lamps

Material: Aluminium

Colour: White

Dimensions: Ø 80 x 85 mm

Lamp holder: GU10

Source: Bulb