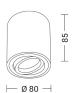

## Product features

Etim group: EG000027
Etim class: EC002892

Installation: Ceiling lamps

Material: Aluminium

Colour: White

Dimensions: Ø 80 x 85 mm

Lamp holder: GU10

Source: Bulb