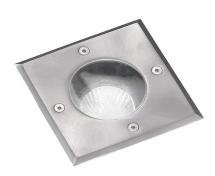

# PASCAL - HALOGEN RECESSED SPOTLIGHT 230V/40W - SQUARE DRIVE OVER

Outdoor recessed luminaire ground installation, with GU10 lamp holder that allows mounting the LED. Available in round and square version, recessed box included. Available as walk over version in die-cast aluminium body, satin AlSI316 stainless steel ring and thick tempered glass. Available also asdrive overversion in die-cast aluminium body, satin steel ring and clear glass diffuser. IP68 linear connectors for moisture protection and anti-condensation linear joints are available.

#### Product features

Etim group: EG000027
Etim class: EC000758

Installation: Ground recessed

Material: Aluminium

Colour: Satin steel

Dimensions: 110 x 110 x 135 mm

Hole: 102mm

Net weight: 0.5 kg