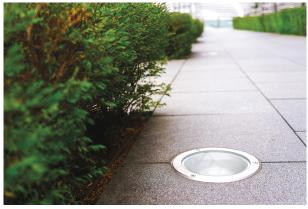

### PASCAL 6613

**OUTDOOR** Ground recessed

# PASCAL - HALOGEN RECESSED SPOTLIGHT 230V/40W - SQUARE DRIVE OVER

Outdoor recessed luminaire ground installation, with GU10 lamp holder that allows mounting the LED. Available in round and square version, recessed box included. Available as walk over version in die-cast aluminium body, satin AlSI316 stainless steel ring and thick tempered glass. Available also asdrive overversion in die-cast aluminium body, satin steel ring and clear glass diffuser. IP68 linear connectors for moisture protection and anti-condensation linear joints are available.

#### Product features

Etim group: EG000027
Etim class: EC000758

Installation: Ground recessed

Material: Aluminium

Colour: Satin steel

Dimensions: 110 x 110 x 135 mm

Hole: 102mm

Net weight: 0.5 kg