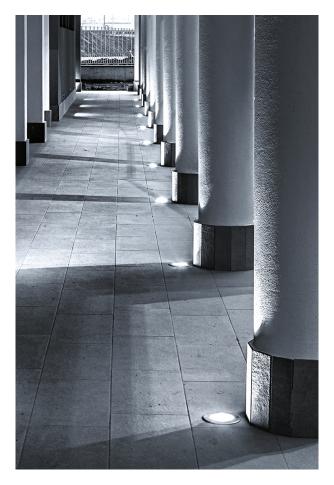

# PASCAL - HALOGEN RECESSED SPOTLIGHT 230V/40W - SQUARE DRIVE OVER

Outdoor recessed luminaire ground installation, with GU10 lamp holder that allows mounting the LED. Available in round and square version, recessed box included. Available as walk over version in die-cast aluminium body, satin AlSI316 stainless steel ring and thick tempered glass. Available also asdrive overversion in die-cast aluminium body, satin steel ring and clear glass diffuser. IP68 linear connectors for moisture protection and anti-condensation linear joints are available.