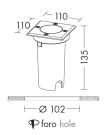

#### Product features

Etim group: EG000027
Etim class: EC000758

Installation: Ground recessed

Material: Aluminium

Colour: Satin steel

Dimensions: 110 x 110 x 135 mm

Hole: 102mm

Net weight: 0.5 kg