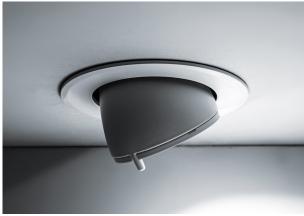

## PIVOT 5130-B

INDOOR Ceiling recessed

Description

## PIVOT - RECESSED DOWNLIGHT 220V/40W

Extractable downlight, adjustable on a single 45° axis. GU10 lamp holder that allows mounting the LED. Metal body, available in six finishes: white, chrome, grey, black, matt nickel and polished gold. Casting box available as accessory to be ordered separately.

## Product features

Etim group: EG000027
Etim class: EC001744

Material: Metal

Colour: White

Dimensions: Ø 105 x 90 mm

Hole: 95mm

Net weight: 0.3 kg

Lamp holder: GU10