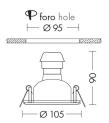

## Product features

Etim group: EG000027
Etim class: EC001744

Material: Metal

Colour: White

Dimensions: Ø 105 x 90 mm

Hole: 95mm

Net weight: 0.3 kg

Lamp holder: GU10