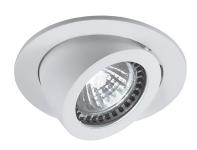

## PIVOT - RECESSED DOWNLIGHT 220V/40W

Extractable downlight, adjustable on a single 45° axis. GU10 lamp holder that allows mounting the LED. Metal body, available in six finishes: white, chrome, grey, black, matt nickel and polished gold. Casting box available as accessory to be ordered separately.

## Product features

Etim group: EG000027
Etim class: EC001744

Material: Metal

Colour: White

Dimensions: Ø 105 x 90 mm

Hole: 95mm

Net weight: 0.3 kg

Lamp holder: GU10