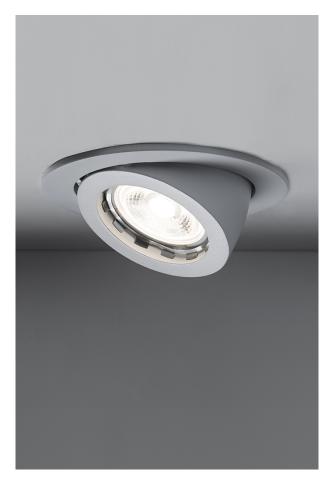

## PIVOT - RECESSED DOWNLIGHT 220V/40W

Extractable downlight, adjustable on a single 45° axis. GU10 lamp holder that allows mounting the LED. Metal body, available in six finishes: white, chrome, grey, black, matt nickel and polished gold. Casting box available as accessory to be ordered separately.