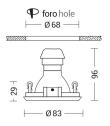

## Product features

Etim group: EG000027
Etim class: EC001744

Installation: Ceiling recessed

Material: Metal

Colour: Grey

Dimensions: Ø 83 x 29 x 96 mm

Hole: 68mm

Net weight: 0.2 kg