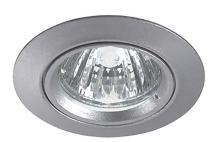

## THERA 5128-GR

INDOOR Ceiling recessed

Description

## RECESSED DOWNLIGHT 220V/40W - THERA

Round or square downlight with GU10 lamp holder that allows mounting the LED, available in fixed oradjustable version on a single  $\pm 25^{\circ}$  axis. Metal body, available in six finishes: white, grey, chrome, black, matt nickel, polished gold. Casting boxavailable as accessory to beordered separately.

## Product features

Etim group: EG000027
Etim class: EC001744

Installation: Ceiling recessed

Material: Metal

Colour: Grey

Dimensions: Ø 83 x 29 x 96 mm

Hole: 68mm

Net weight: 0.2 kg