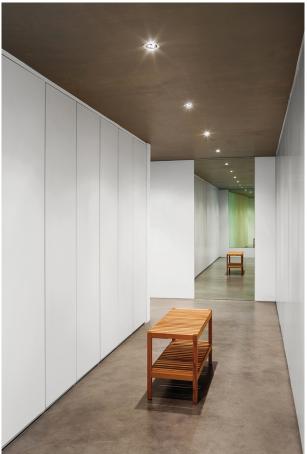

## THERA 5128-GR

INDOOR Ceiling recessed

Description

## RECESSED DOWNLIGHT 220V/40W - THERA

Round or square downlight with GU10 lamp holder that allows mounting the LED, available in fixed oradjustable version on a single  $\pm 25^{\circ}$  axis. Metal body, available in six finishes: white, grey, chrome, black, matt nickel, polished gold. Casting boxavailable as accessory to beordered separately.