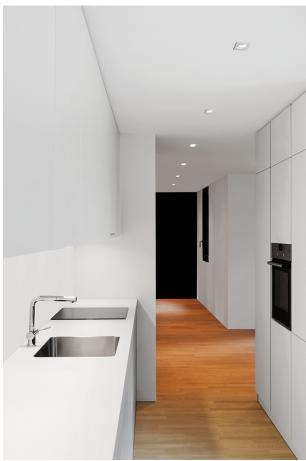

## THERA 5128-GR

INDOOR Ceiling recessed

Description

## RECESSED DOWNLIGHT 220V/40W - THERA

Round or square downlight with GU10 lamp holder that allows mounting the LED, available in fixed oradjustable version on a single  $\pm 25^{\circ}$  axis. Metal body, available in six finishes: white, grey, chrome, black, matt nickel, polished gold. Casting boxavailable as accessory to beordered separately.