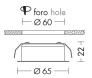

#### Product features

Etim group: EG000027
Etim class: EC001744

Installation: Ceiling recessed

Material: Metal

Colour: Glossy gold

Dimensions: Ø 65 x 22 mm

Hole: 60mm

Net weight: 0.1 kg