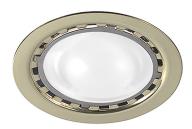

## NET - HALOGEN RECESSED DOWNLIGHT 12V/14W - ROUND G4

Downlight available in LED version (3W, 3000K) and 12V version (G4 lamp holder). Metal body and satin glass diffuser. Thanks to its reduced depth, itis ideal for narrow spaces. Available in four finishes (white, chrome, black, and polished gold). LED version has an excellent colour rendering (CRI>85). Remote LED driver supplied, 12V remote driverto be ordered separately. Casting box availableasaccessory to be ordered separately.

#### Product features

Etim group: EG000027
Etim class: EC001744

Installation: Ceiling recessed

Material: Metal

Colour: Glossy gold

Dimensions: Ø 65 x 22 mm

Hole: 60mm

Net weight: 0.1 kg

Lamp holder: G4

Source: Bulb

Power: 1x20W

Light emission: Direct

Driver: Not included, installed

remotely

Power supply: 12V

Protection degree: IP20