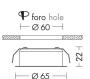

## Product features

Etim group: EG000027
Etim class: EC001744

Installation: Ceiling recessed

Material: Metal

Colour: Chrome

Dimensions: Ø 65 x 22 mm

Hole: 60mm

Net weight: 0.1 kg