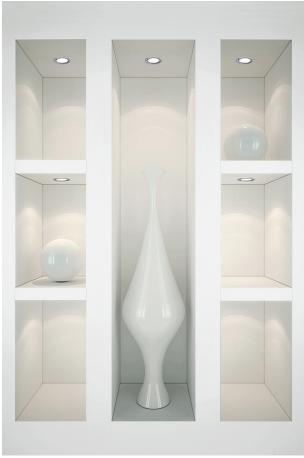

## NET - HALOGEN RECESSED DOWNLIGHT 12V/14W - ROUND G4

Downlight available in LED version (3W, 3000K) and 12V version (G4 lamp holder). Metal body and satin glass diffuser. Thanks to its reduced depth, itis ideal for narrow spaces. Available in four finishes (white, chrome, black, and polished gold). LED version has an excellent colour rendering (CRI>85). Remote LED driver supplied, 12V remote driverto be ordered separately. Casting box availableasaccessory to be ordered separately.