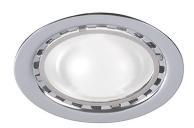

## NET - HALOGEN RECESSED DOWNLIGHT 12V/14W - ROUND G4

Downlight available in LED version (3W, 3000K) and 12V version (G4 lamp holder). Metal body and satin glass diffuser. Thanks to its reduced depth, itis ideal for narrow spaces. Available in four finishes (white, chrome, black, and polished gold). LED version has an excellent colour rendering (CRI>85). Remote LED driver supplied, 12V remote driverto be ordered separately. Casting box availableasaccessory to be ordered separately.

## Product features

Etim group: EG000027
Etim class: EC001744

Installation: Ceiling recessed

Material: Metal

Colour: Chrome

Dimensions: Ø 65 x 22 mm

Hole: 60mm

Net weight: 0.1 kg