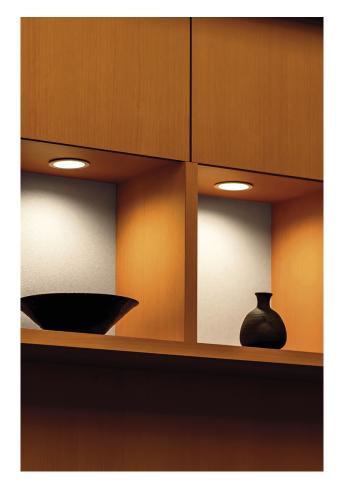

## NET - HALOGEN RECESSED DOWNLIGHT 12V/14W - ROUND G4

Downlight available in LED version (3W, 3000K) and 12V version (G4 lamp holder). Metal body and satin glass diffuser. Thanks to its reduced depth, itis ideal for narrow spaces. Available in four finishes (white, chrome, black, and polished gold). LED version has an excellent colour rendering (CRI>85). Remote LED driver supplied, 12V remote driverto be ordered separately. Casting box availableasaccessory to be ordered separately.