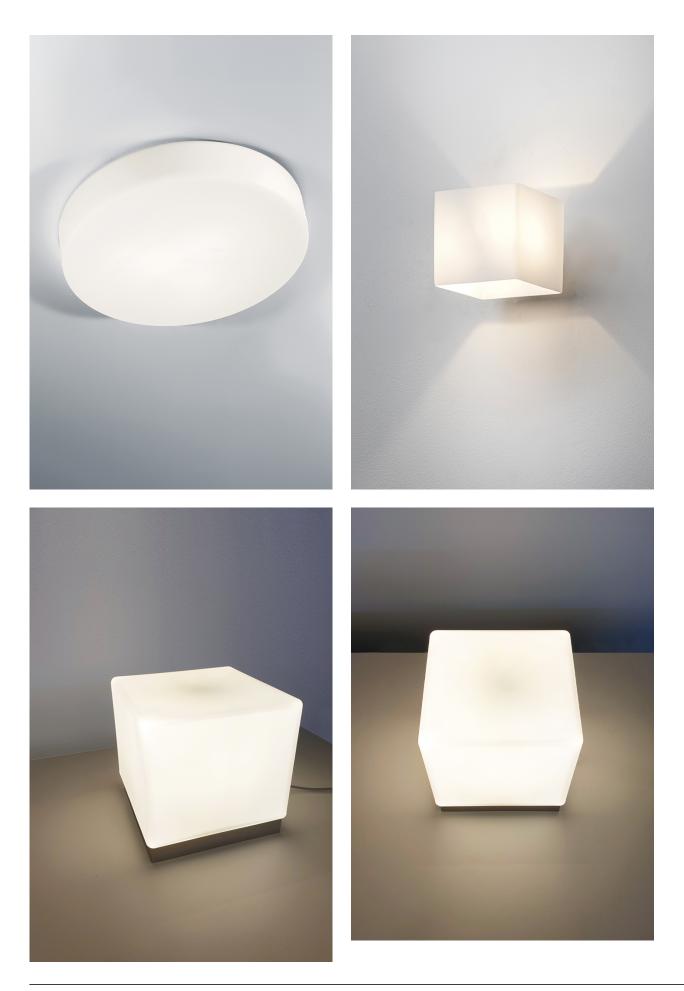

## BINNIE - CEILING IN VETRO SATINATO A LED - ROUND LED LAMP-HOLDER

Wall, ceiling and table lamp in satin white blownglass. Available in square or round shape, with E27, E14 and G9 lamp holder with integrated LED source (2700K), in different sizes and related powers.