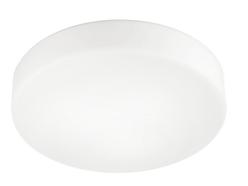

## BINNIE 3619-50-LED

INDOOR Ceiling

## BINNIE - CEILING IN VETRO SATINATO A LED - ROUND LED LAMP-HOLDER

Wall, ceiling and table lamp in satin white blownglass. Available in square or round shape, with E27, E14 and G9 lamp holder with integrated LED source (2700K), in different sizes and related powers.

Ø 500

110∠

| Product features           |                |
|----------------------------|----------------|
| Etim group:                | EG000027       |
| Etim class:                | EC002892       |
|                            |                |
| Installation:              | Ceiling lamps  |
| Material:                  | Glass          |
| Colour:                    | White          |
| Dimensions:                | Ø 500 x 110 mm |
| Lamp holder:               | OTHER          |
| Source:                    | LED            |
| Power:                     | 27W            |
| Gradations:                | 2700K          |
| Light emission:            | Direct         |
| Nominal direct light beam: | 2500 lm        |
| CRI:                       | >80            |
| Dimmer:                    | PHASE CUT      |
| Power supply :             | 220-240V       |