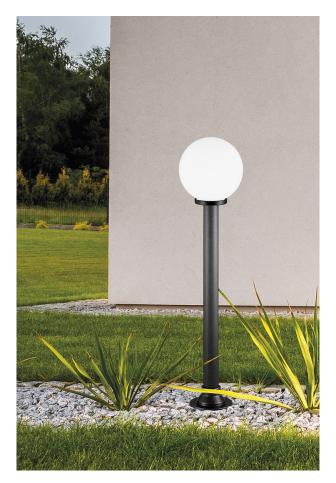

## PEDRO - FIBREGLASS POLE D.6 H.120 CM - POLE MEDIUM

Outdoor modular bollard with E27 lamp holder thatallows mounting the LED. The luminaire can be composed choosing the height of the pole (three sizes), the size of the diffuser (from 200mm to 300mm diameter, with its fastener and lamp holder) and its finish (available in pure white, in crystal transparent, smoky grey transparent and crystal with chrome calotte for an antiglare effect). Luminairethat can be mounted on standard pole with 60mm diameter. IP68 linear connectors for moisture protection and anticondensation linear joints are available.