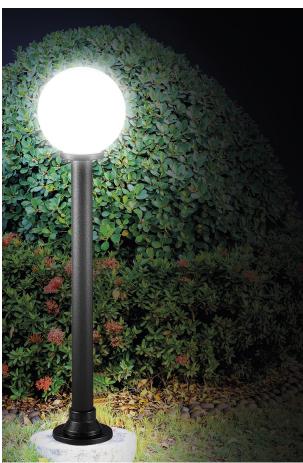

## PEDRO - FIBREGLASS POLE D.6 H.120 CM - POLE MEDIUM

Outdoor modular bollard with E27 lamp holder thatallows mounting the LED. The luminaire can be composed choosing the height of the pole (three sizes), the size of the diffuser (from 200mm to 300mm diameter, with its fastener and lamp holder) and its finish (available in pure white, in crystal transparent, smoky grey transparent and crystal with chrome calotte for an antiglare effect). Luminairethat can be mounted on standard pole with 60mm diameter. IP68 linear connectors for moisture protection and anticondensation linear joints are available.