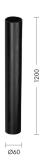

## Product features

Etim group: EG000027
Etim class: EC000301

Installation: Floor lamps

Material: Fiberglass

Colour: Black

Dimensions: Ø 60 mm

Net weight: 0.8 kg

Light emission: Direct

## PEDRO - FIBREGLASS POLE D.6 H.120 CM - POLE MEDIUM

Outdoor modular bollard with E27 lamp holder thatallows mounting the LED. The luminaire can be composed choosing the height of the pole (three sizes), the size of the diffuser (from 200mm to 300mm diameter, with its fastener and lamp holder) and its finish (available in pure white, in crystal transparent, smoky grey transparent and crystal with chrome calotte for an antiglare effect). Luminairethat can be mounted on standard pole with 60mm diameter. IP68 linear connectors for moisture protection and anticondensation linear joints are available.