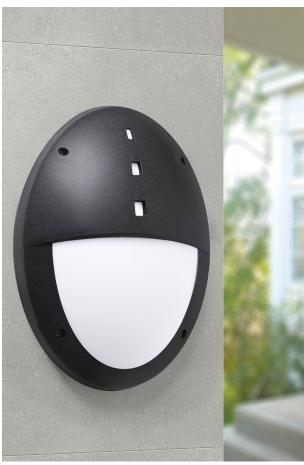

## **OUTDOOR CEILING LAMP - TRECK**

Outdoor (IP66) wall or ceiling luminaire with round or oval shape. Shock-proof polycarbonate body UV-ray stabilized, resistant to rust and corrosion. Available with E27 lamp holder, that allows mounting the LED. Available with full light emission orwith eyelid, in two finishes (grey and black). IP68 linear connectors for moisture protection and anti-condensation linear joints areavailable.