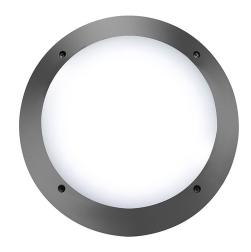

## **OUTDOOR CEILING LAMP - TRECK**

Outdoor (IP66) wall or ceiling luminaire with round or oval shape. Shock-proof polycarbonate body UV-ray stabilized, resistant to rust and corrosion. Available with E27 lamp holder, that allows mounting the LED. Available with full light emission orwith eyelid, in two finishes (grey and black). IP68 linear connectors for moisture protection and anti-condensation linear joints areavailable.

## Product features

Light emission:

Etim group: EG000027
Etim class: EC002892

Installation: Ceiling/wall lamps

Material: Polycarbonate

Colour: Black

Dimensions: Ø 313 x 90 mm

Net weight: 1 kg
Lamp holder: E27
Source: Bulb