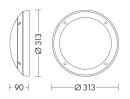

## Product features

Light emission:

Etim group: EG000027
Etim class: EC002892

Installation: Ceiling/wall lamps

Material: Polycarbonate

Colour: Black

Dimensions: Ø 313 x 90 mm

Net weight: 1 kg
Lamp holder: E27
Source: Bulb