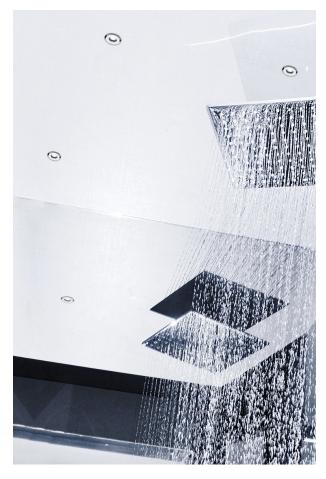

### MEGA - RECESSED DOWNLIGHT IP 65 - SQUARE LARGE

Round or square LED downlight for plaster and stonework, suitable for outdoor installation thanks to IP65 degree of protection. Aluminium body and satin glass diffuser. Thanks to its reduced depth, it is ideal for narrow spaces. Available in three finishes (white, chrome and matt nickel) and two gradations (3000K and 4000k). Remote LED driver supplied. Casting box as accessory to be ordered separately. IP68 linear connectors for moisture protection and anti-condensation linear joints are available, to be ordered separately.