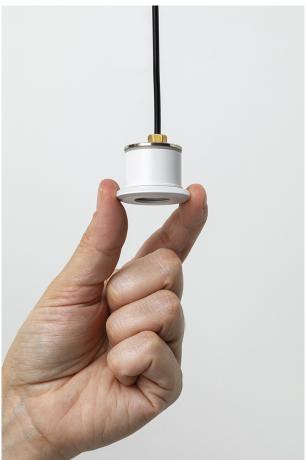

#### Product features

Etim group: EG000027
Etim class: EC001744

Installation: Ceiling recessed

Material: Aluminium

Colour: White

Dimensions: 85 x 65 mm

Hole: 62mm

Net weight: 0.3 kg