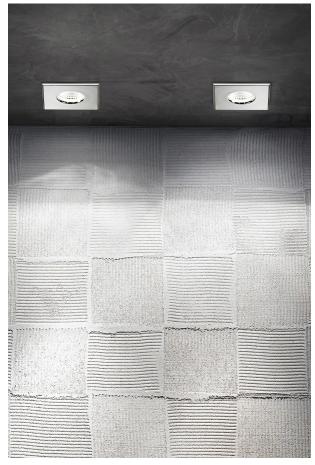

### MEGA - RECESSED DOWNLIGHT IP 65 - SQUARE LARGE

Round or square LED downlight for plaster and stonework, suitable for outdoor installation thanks to IP65 degree of protection. Aluminium body and satin glass diffuser. Thanks to its reduced depth, it is ideal for narrow spaces. Available in three finishes (white, chrome and matt nickel) and two gradations (3000K and 4000k). Remote LED driver supplied. Casting box as accessory to be ordered separately. IP68 linear connectors for moisture protection and anti-condensation linear joints are available, to be ordered separately.