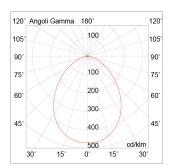

Lamp holder: OTHER

Source: LED

Power: 1x5W

mA: 300

Gradations: 3000K

Light emission: Direct

Nominal direct light beam: 425 lm

CRI: >80