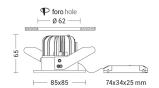

#### Product features

Etim group: EG000027
Etim class: EC001744

Installation: Ceiling recessed

Material: Aluminium

Colour: White

Dimensions: 85 x 65 mm

Hole: 62mm

Net weight: 0.3 kg