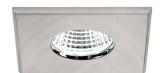

### MEGA - RECESSED DOWNLIGHT IP 65 - SQUARE LARGE

Round or square LED downlight for plaster and stonework, suitable for outdoor installation thanks to IP65 degree of protection. Aluminium body and satin glass diffuser. Thanks to its reduced depth, it is ideal for narrow spaces. Available in three finishes (white, chrome and matt nickel) and two gradations (3000K and 4000k). Remote LED driver supplied. Casting box as accessory to be ordered separately. IP68 linear connectors for moisture protection and anti-condensation linear joints are available, to be ordered separately.

#### Product features

Etim group: EG000027
Etim class: EC001744

Installation: Ceiling recessed

Material: Aluminium

Colour: White

Dimensions: 85 x 65 mm

Hole: 62mm

Net weight: 0.3 kg