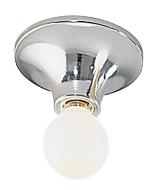

## **ELLIS - ALUMINIUM CEILING LAMP**

Ceiling and wall lamp in aluminium. E27 lamp holder that allows you further customize the product by mounting a led light bulb or optional. Availablein three finishes (white, chrome and grey) and three sizes.

## Product features

Etim group: EG000027
Etim class: EC002892

Installation: Ceiling lamps

Material: Metal

Colour: Chrome

Dimensions: Ø 150 x 150 mm

Lamp holder: E27

Source: Bulb

Power: 1x75W

Light emission: Direct/Indirect

Power supply: 220-240V

Protection degree: IP20

Insulation class:

In order to ensure a constant updating of its products, ROSSINI ILLUMINAZIONE reserves the right to make changes to improve without notice.