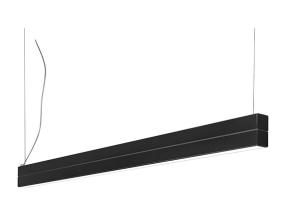

## LED FITTING 24+12W 4000K DALI - YEN

LED linear luminaire, for direct or direct/indirect light emission, with on boardor remote driver, for ceiling installation (with ceiling kit), suspended (with suspension kit and ceiling rose), or in-line configurations (with angle or linear joints, up to 1500W). Highly versatile thanks to the many possible combinations given by the different modules that can be installed, the three-phase track, the opal or anti-glare optic for UGR<19 particularly suitable for VDU workstations. Minimalistic-designed luminaire with a square-shaped and linear extruded aluminium body, available in single or double versione, painted with epoxy powders in three finishes (white, black and grey). Available in different sizes and related powers, in two gradations(3000K and 4000K) and, in some versions, with DALI protocol on request. As accessories to be ordered separately: end caps kit, diffusers and other accessories.

Installation:

Material:

Colour:

Note: End caps, diffuser, fixing kit, ceiling rose and joints to be ordered separately. On request the product can be customized in direct-indirect version, special finishes, sizes and CCT.