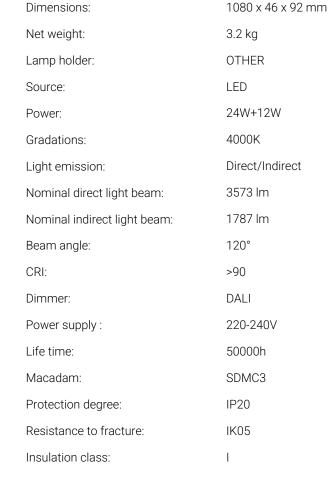

## LED FITTING 24+12W 4000K DALI - YEN

LED linear luminaire, for direct or direct/indirect light emission, with on boardor remote driver, for ceiling installation (with ceiling kit), suspended (with suspension kit and ceiling rose), or in-line configurations (with angle or linear joints, up to 1500W). Highly versatile thanks to the many possible combinations given by the different modules that can be installed, the three-phase track, the opal or anti-glare optic for UGR<19 particularly suitable for VDU workstations. Minimalistic-designed luminaire with a square-shaped and linear extruded aluminium body, available in single or double versione, painted with epoxy powders in three finishes (white, black and grey). Available in different sizes and related powers, in two gradations(3000K and 4000K) and, in some versions, with DALI protocol on request. As accessories to be ordered separately: end caps kit, diffusers and other accessories.