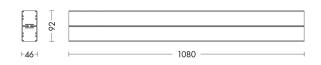

## LED FITTING 24+12W 4000K DALI - YEN

LED linear luminaire, for direct or direct/indirect light emission, with on boardor remote driver, for ceiling installation (with ceiling kit), suspended (with suspension kit and ceiling rose), or in-line configurations (with angle or linear joints, up to 1500W). Highly versatile thanks to the many possible combinations given by the different modules that can be installed, the three-phase track, the opal or anti-glare optic for UGR<19 particularly suitable for VDU workstations. Minimalistic-designed luminaire with a square-shaped and linear extruded aluminium body, available in single or double versione, painted with epoxy powders in three finishes (white, black and grey). Available in different sizes and related powers, in two gradations(3000K and 4000K) and, in some versions, with DALI protocol on request. As accessories to be ordered separately: end caps kit, diffusers and other accessories.