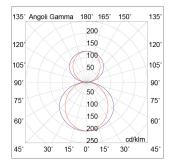

## LED FITTING 24+12W 4000K DALI - YEN

LED linear luminaire, for direct or direct/indirect light emission, with on boardor remote driver, for ceiling installation (with ceiling kit), suspended (with suspension kit and ceiling rose), or in-line configurations (with angle or linear joints, up to 1500W). Highly versatile thanks to the many possible combinations given by the different modules that can be installed, the three-phase track, the opal or anti-glare optic for UGR<19 particularly suitable for VDU workstations. Minimalistic-designed luminaire with a square-shaped and linear extruded aluminium body, available in single or double versione, painted with epoxy powders in three finishes (white, black and grey). Available in different sizes and related powers, in two gradations(3000K and 4000K) and, in some versions, with DALI protocol on request. As accessories to be ordered separately: end caps kit, diffusers and other accessories.