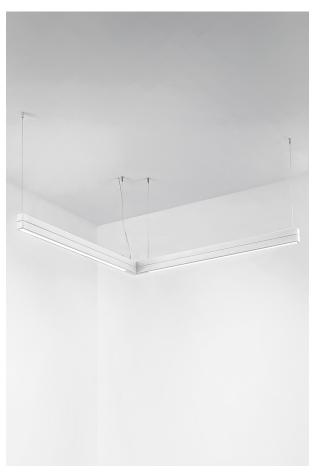

## LED FITTING 24+12W 3000K DALI - YEN

LED linear luminaire, for direct or direct/indirect light emission, with on boardor remote driver, for ceiling installation (with ceiling kit), suspended (with suspension kit and ceiling rose), or in-line configurations (with angle or linear joints, up to 1500W). Highly versatile thanks to the many possible combinations given by the different modules that can be installed, the three-phase track,the opal or anti-glare optic for UGR<19 particularly suitable for VDU workstations. Minimalistic-designed luminaire with a square-shaped and linear extruded aluminium body, available in single or double versione, painted with epoxy powders in three finishes (white, black and grey). Available in different sizes and related powers, in two gradations(3000K and 4000K) and, in some versions, with DALI protocol on request. As accessories to be ordered separately: end caps kit, diffusers and other accessories.

Power supply: 220-240V

Life time: 50000h

Macadam: SDMC3

Protection degree: IP20

Resistance to fracture: IK05

Insulation class:

Note: End caps, diffuser, fixing kit, ceiling rose and joints to be ordered separately. On request the product can be customized in direct-indirect version, special finishes, sizes and CCT.