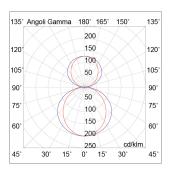

Power: 24W+12W

Gradations: 3000K

Light emission: Direct/Indirect

Nominal direct light beam: 3412 lm

Nominal indirect light beam: 1706 lm

Beam angle: 120°

CRI: >90

Dimmer: DALI