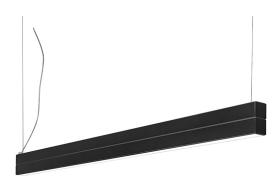

# YEN YEN107NDA

INDOOR Linear system

## LED FITTING 24+12W 3000K DALI - YEN

LED linear luminaire, for direct or direct/indirect light emission, with on boardor remote driver, for ceiling installation (with ceiling kit), suspended (with suspension kit and ceiling rose), or in-line configurations (with angle or linear joints, up to 1500W). Highly versatile thanks to the many possible combinations given by the different modules that can be installed, the three-phase track,the opal or anti-glare optic for UGR<19 particularly suitable for VDU workstations. Minimalistic-designed luminaire with a square-shaped and linear extruded aluminium body, available in single or double versione, painted with epoxy powders in three finishes (white, black and grey). Available in different sizes and related powers, in two gradations(3000K and 4000K) and, in some versions, with DALI protocol on request. As accessories to be ordered separately: end caps kit, diffusers and other accessories.