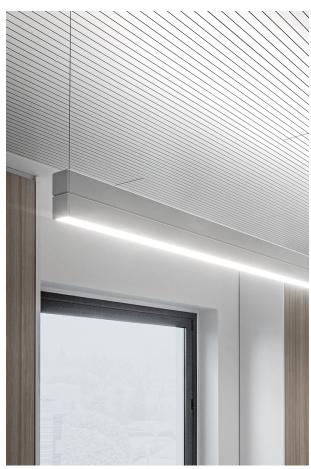

## LED FITTING 24+12W 3000K DALI - YEN

LED linear luminaire, for direct or direct/indirect light emission, with on boardor remote driver, for ceiling installation (with ceiling kit), suspended (with suspension kit and ceiling rose), or in-line configurations (with angle or linear joints, up to 1500W). Highly versatile thanks to the many possible combinations given by the different modules that can be installed, the three-phase track,the opal or anti-glare optic for UGR<19 particularly suitable for VDU workstations. Minimalistic-designed luminaire with a square-shaped and linear extruded aluminium body, available in single or double versione, painted with epoxy powders in three finishes (white, black and grey). Available in different sizes and related powers, in two gradations(3000K and 4000K) and, in some versions, with DALI protocol on request. As accessories to be ordered separately: end caps kit, diffusers and other accessories.

#### Product features

Etim group: EG000027
Etim class: EC001743

Installation: Linear system

Material: Aluminium

Colour: Black

Dimensions: 1080 x 46 x 92 mm

Net weight: 3.2 kg
Lamp holder: OTHER

Source: LED

Power: 24W+12W

Gradations: 3000K

Light emission: Direct/Indirect

Nominal direct light beam: 3412 lm

Nominal indirect light beam: 1706 lm

Beam angle: 120°

CRI: >90

Dimmer: DALI