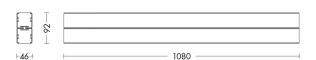

#### Product features

Etim group: EG000027
Etim class: EC001743

Installation: Linear system

Material: Aluminium

Colour: Black

Dimensions: 1080 x 46 x 92 mm

Net weight: 3.2 kg
Lamp holder: OTHER

Source: LED