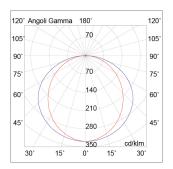

Power: 36W

Gradations: 3000K

Light emission: Direct

Nominal direct light beam: 5118 lm

Beam angle: 120°

CRI: >90

Power supply: 220-240V

Life time: 50000h