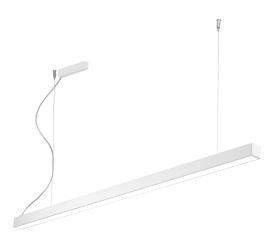

## LED FITTING 36W 3000K - YEN

LED linear luminaire, for direct or direct/indirect light emission, with on boardor remote driver, for ceiling installation (with ceiling kit), suspended (with suspension kit and ceiling rose), or in-line configurations (with angle or linear joints, up to 1500W). Highly versatile thanks to the many possible combinations given by the different modules that can be installed, the three-phase track,the opal or anti-glare optic for UGR-19 particularly suitable for VDU workstations. Minimalistic-designed luminaire with a square-shaped and linear extruded aluminium body, available in single or double versione, painted with epoxy powders in three finishes (white, black and grey). Available in different sizes and related powers, in two gradations(3000K and 4000K) and, in some versions, with DALI protocol on request. As accessories to be ordered separately: end caps kit, diffusers and other accessories.

### Product features

Etim group: EG000027
Etim class: EC001743

Installation: Linear system

Material: Aluminium

Colour: White

Dimensions: 1620 x 46 x 46 mm

Net weight: 3.2 kg
Lamp holder: OTHER

Source: LED