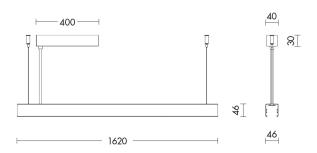

### Product features

Etim group: EG000027
Etim class: EC001743

Installation: Linear system

Material: Aluminium

Colour: White

Dimensions: 1620 x 46 x 46 mm

Net weight: 3.2 kg
Lamp holder: OTHER

Source: LED