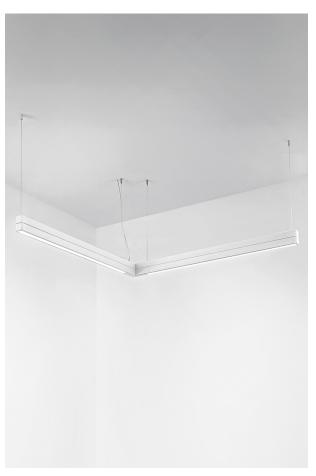

## LED FITTING 36W 3000K - YEN

LED linear luminaire, for direct or direct/indirect light emission, with on boardor remote driver, for ceiling installation (with ceiling kit), suspended (with suspension kit and ceiling rose), or in-line configurations (with angle or linear joints, up to 1500W). Highly versatile thanks to the many possible combinations given by the different modules that can be installed, the three-phase track,the opal or anti-glare optic for UGR-19 particularly suitable for VDU workstations. Minimalistic-designed luminaire with a square-shaped and linear extruded aluminium body, available in single or double versione, painted with epoxy powders in three finishes (white, black and grey). Available in different sizes and related powers, in two gradations(3000K and 4000K) and, in some versions, with DALI protocol on request. As accessories to be ordered separately: end caps kit, diffusers and other accessories.

### Product features

Etim group: EG000027
Etim class: EC001743

Installation: Linear system

Material: Aluminium

Colour: White

Dimensions: 1620 x 46 x 46 mm

Net weight: 3.2 kg
Lamp holder: OTHER

Source: LED