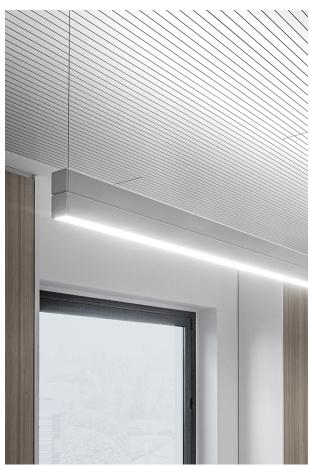

## LED FITTING 36W 3000K - YEN

LED linear luminaire, for direct or direct/indirect light emission, with on boardor remote driver, for ceiling installation (with ceiling kit), suspended (with suspension kit and ceiling rose), or in-line configurations (with angle or linear joints, up to 1500W). Highly versatile thanks to the many possible combinations given by the different modules that can be installed, the three-phase track,the opal or anti-glare optic for UGR-19 particularly suitable for VDU workstations. Minimalistic-designed luminaire with a square-shaped and linear extruded aluminium body, available in single or double versione, painted with epoxy powders in three finishes (white, black and grey). Available in different sizes and related powers, in two gradations(3000K and 4000K) and, in some versions, with DALI protocol on request. As accessories to be ordered separately: end caps kit, diffusers and other accessories.

### Product features

Etim group: EG000027
Etim class: EC001743

Installation: Linear system

Material: Aluminium

Colour: White

Dimensions: 1620 x 46 x 46 mm

Net weight: 3.2 kg
Lamp holder: OTHER

Source: LED