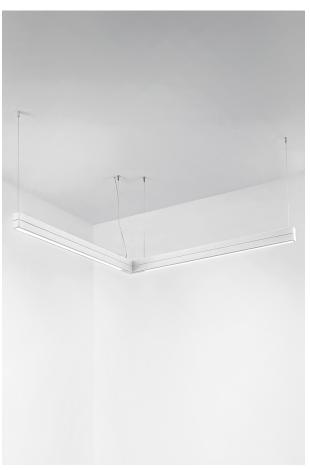

## LED FITTING CEILING/SUSPENSION 24W 3000K - YEN

LED linear luminaire, for direct or direct/indirect light emission, with on boardor remote driver, for ceiling installation (with ceiling kit), suspended (with suspension kit and ceiling rose), or in-line configurations (with angle or linear joints, up to 1500W). Highly versatile thanks to the many possible combinations given by the different modules that can be installed, the three-phase track,the opal or anti-glare optic for UGR<19 particularly suitable for VDU workstations. Minimalistic-designed luminaire with a square-shaped and linear extruded aluminium body, available in single or double versione, painted with epoxy powders in three finishes (white, black and grey). Available in different sizes and related powers, in two gradations(3000K and 4000K) and, in some versions, with DALI protocol on request. As accessories to be ordered separately: end caps kit, diffusers and other accessories.

#### Product features

Etim group: EG000027
Etim class: EC002892

Installation: Linear system

Material: Aluminium

Colour: Black

Dimensions: 1430 x 46 x 46 mm

Net weight: 1.8 kg

Lamp holder: OTHER