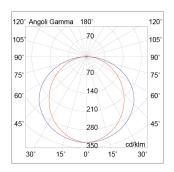

Source: LED

Power: 24W

Gradations: 3000K

Light emission: Direct

Nominal direct light beam: 3412 lm

Beam angle: 120°

CRI: >90

Power supply: 220-240V

Life time: 50000h

Macadam: SDMC3

Protection degree: IP20

Resistance to fracture: IK05

Insulation class:

Note: End caps, diffuser, fixing kit, ceiling rose and joints to be ordered separately. On request the product can be customized in special finishes, sizes and CCT.